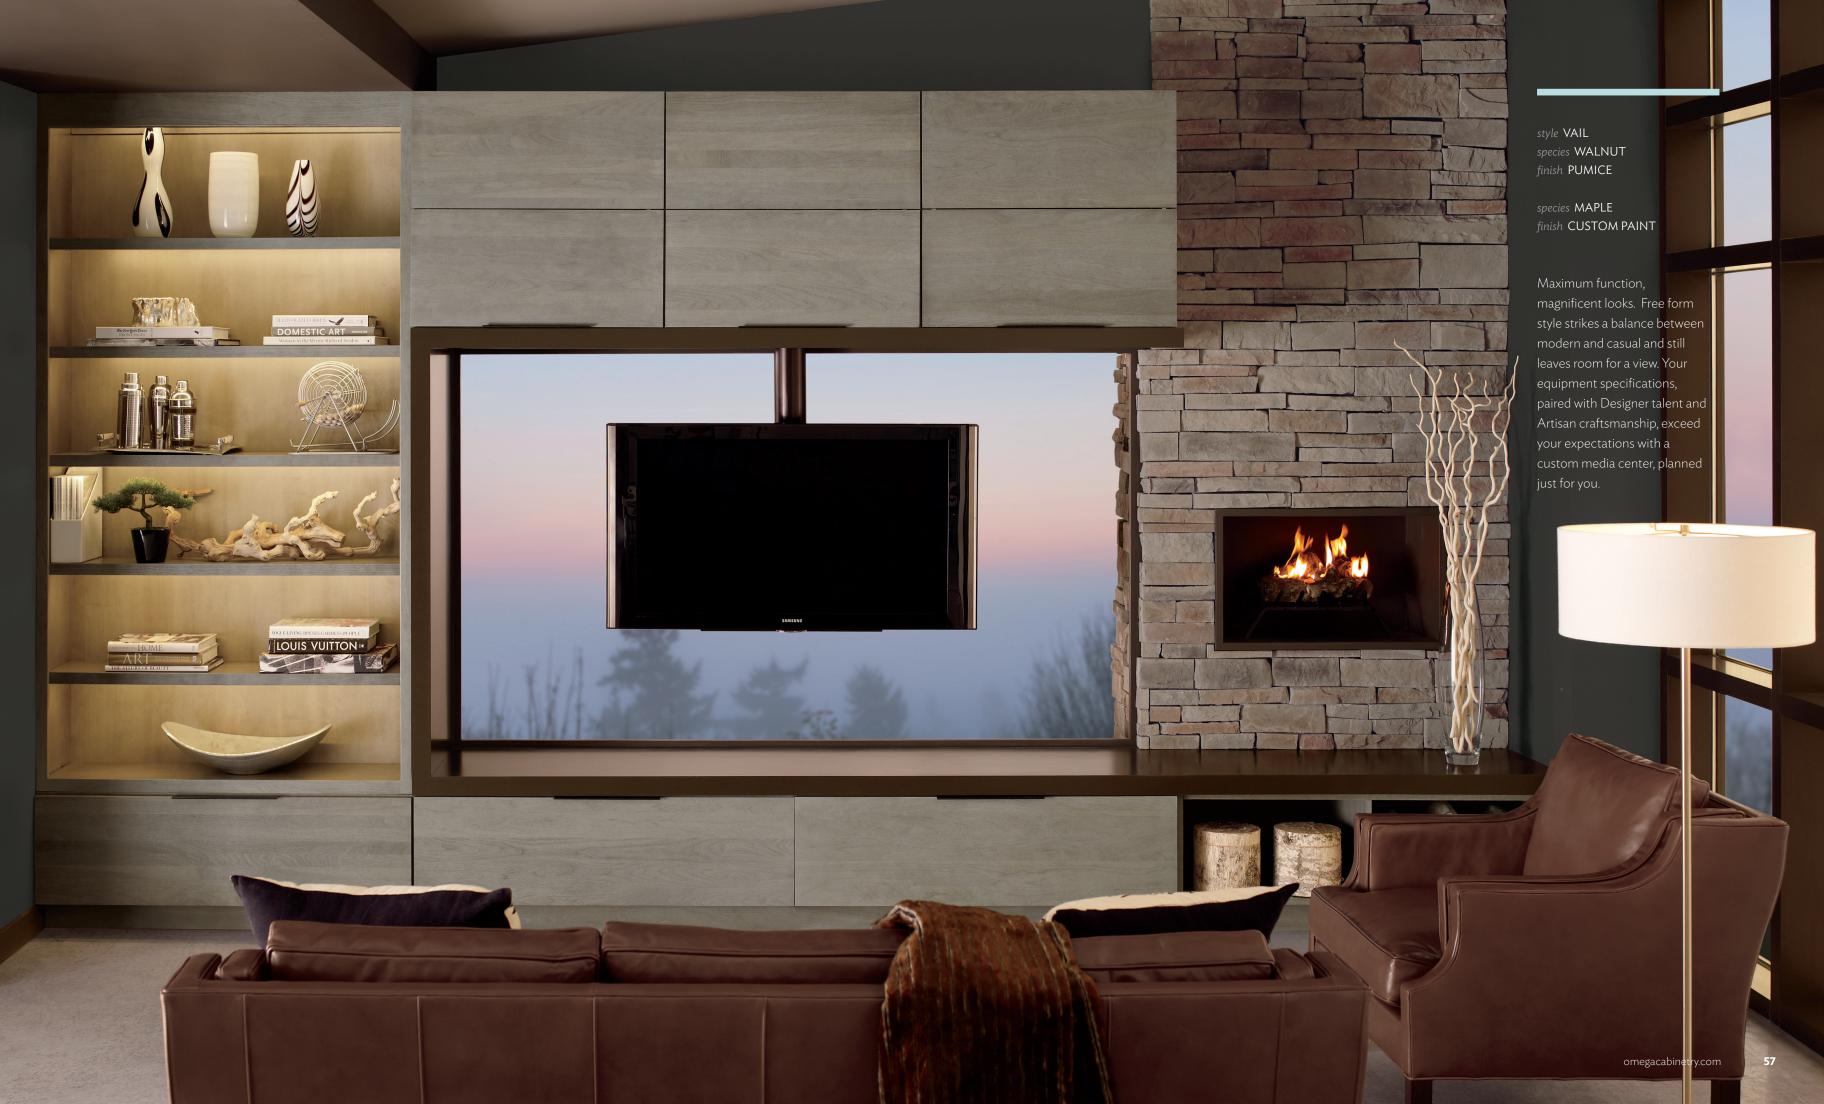

style VAIL
species MAPLE
finish BATTLESHIP

style VAIL species MAPLE finish CUSTOM PAINT

Cueing classic contemporary design, sleek styling is spot on with a punch of selected-by-you Red for the island, perfect for capturing your personality. Omega's Battleship creates a coolly composed backdrop for virtually any color you could fathom—creating a living space as unique as you.