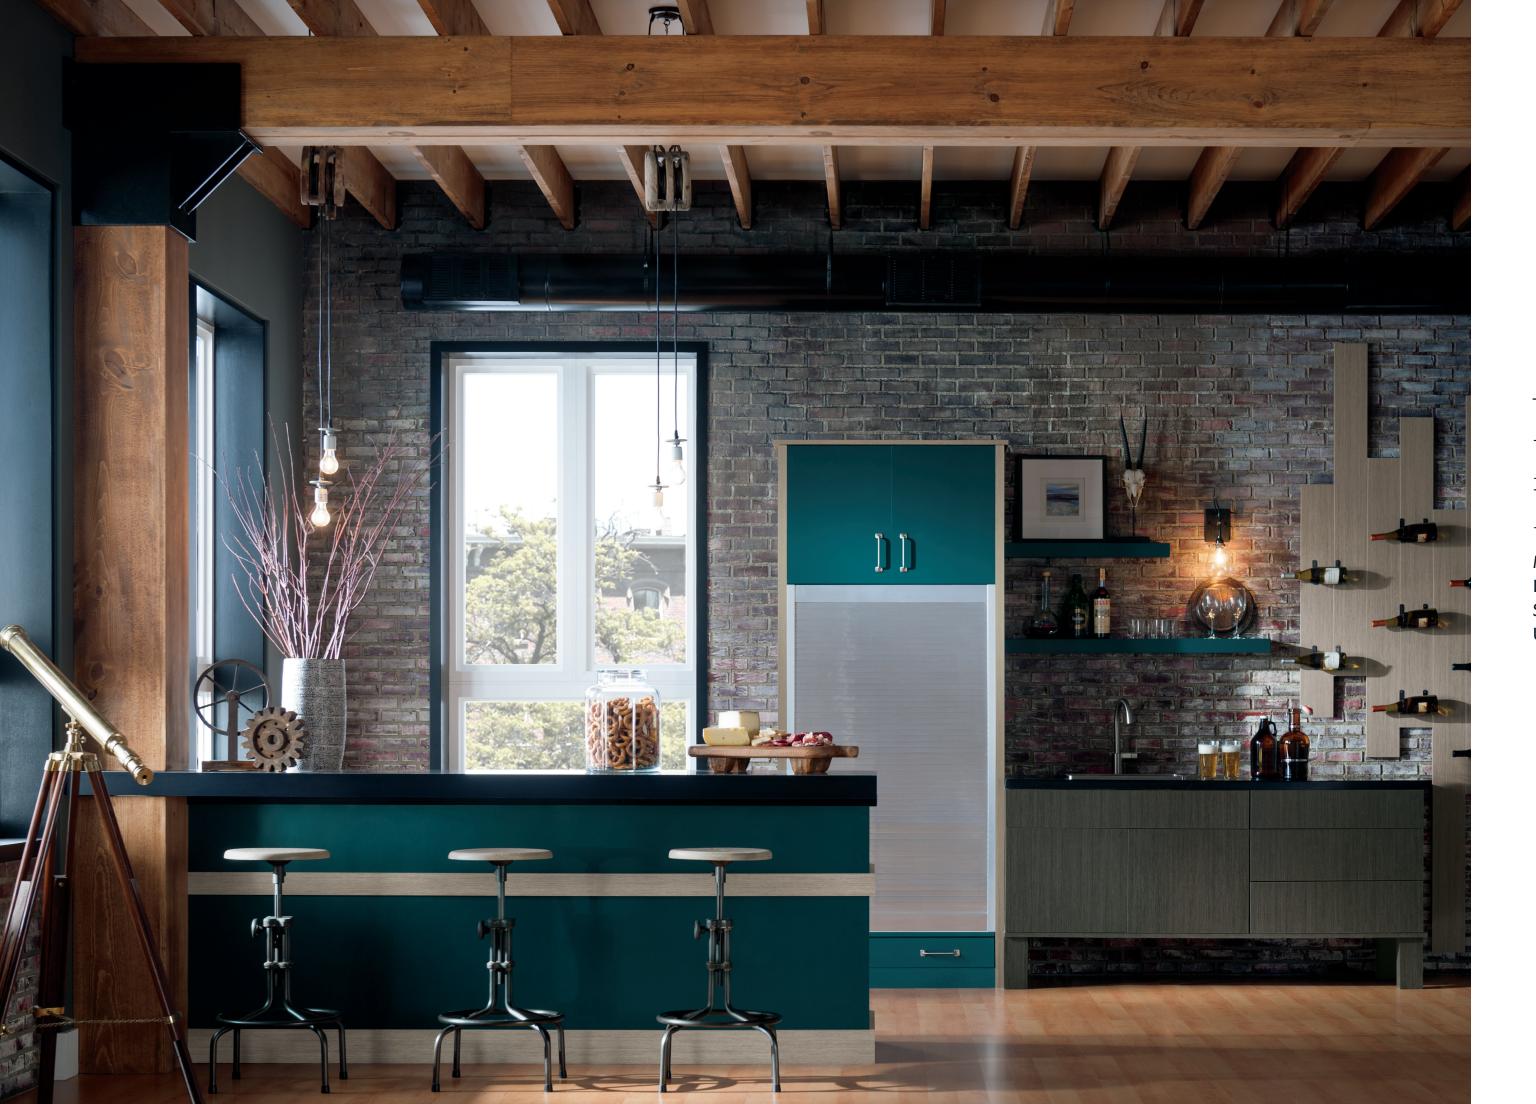

### MIXED MEDIA.

MEET AT THE INTERSECTION OF SMOOTH STYLE AND URBAN TEXTURE.

style NELLA species TEXTURED LAMINATE finish OLD BARN & PEREGRINE

style VAIL species MAPLE finish CUSTOM PAINT Catch an urban vibe in this decidedly modern mix of materials. Textured laminate cabinetry adds high tactile touch paired with easy-care sensibility. The vibrant custom deep teal hue plays coolly with contemporary stainless steel elements—for a look that engages the senses in a room built for relaxing.