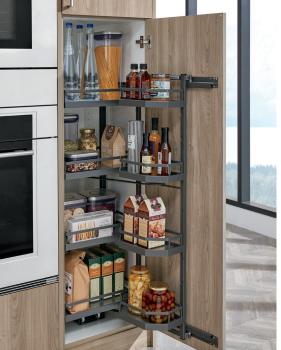

### top image

UTILITY CABINET PANTRY

Open the door to subtle movement, engaging shelving to move forward, bringing items within reach.