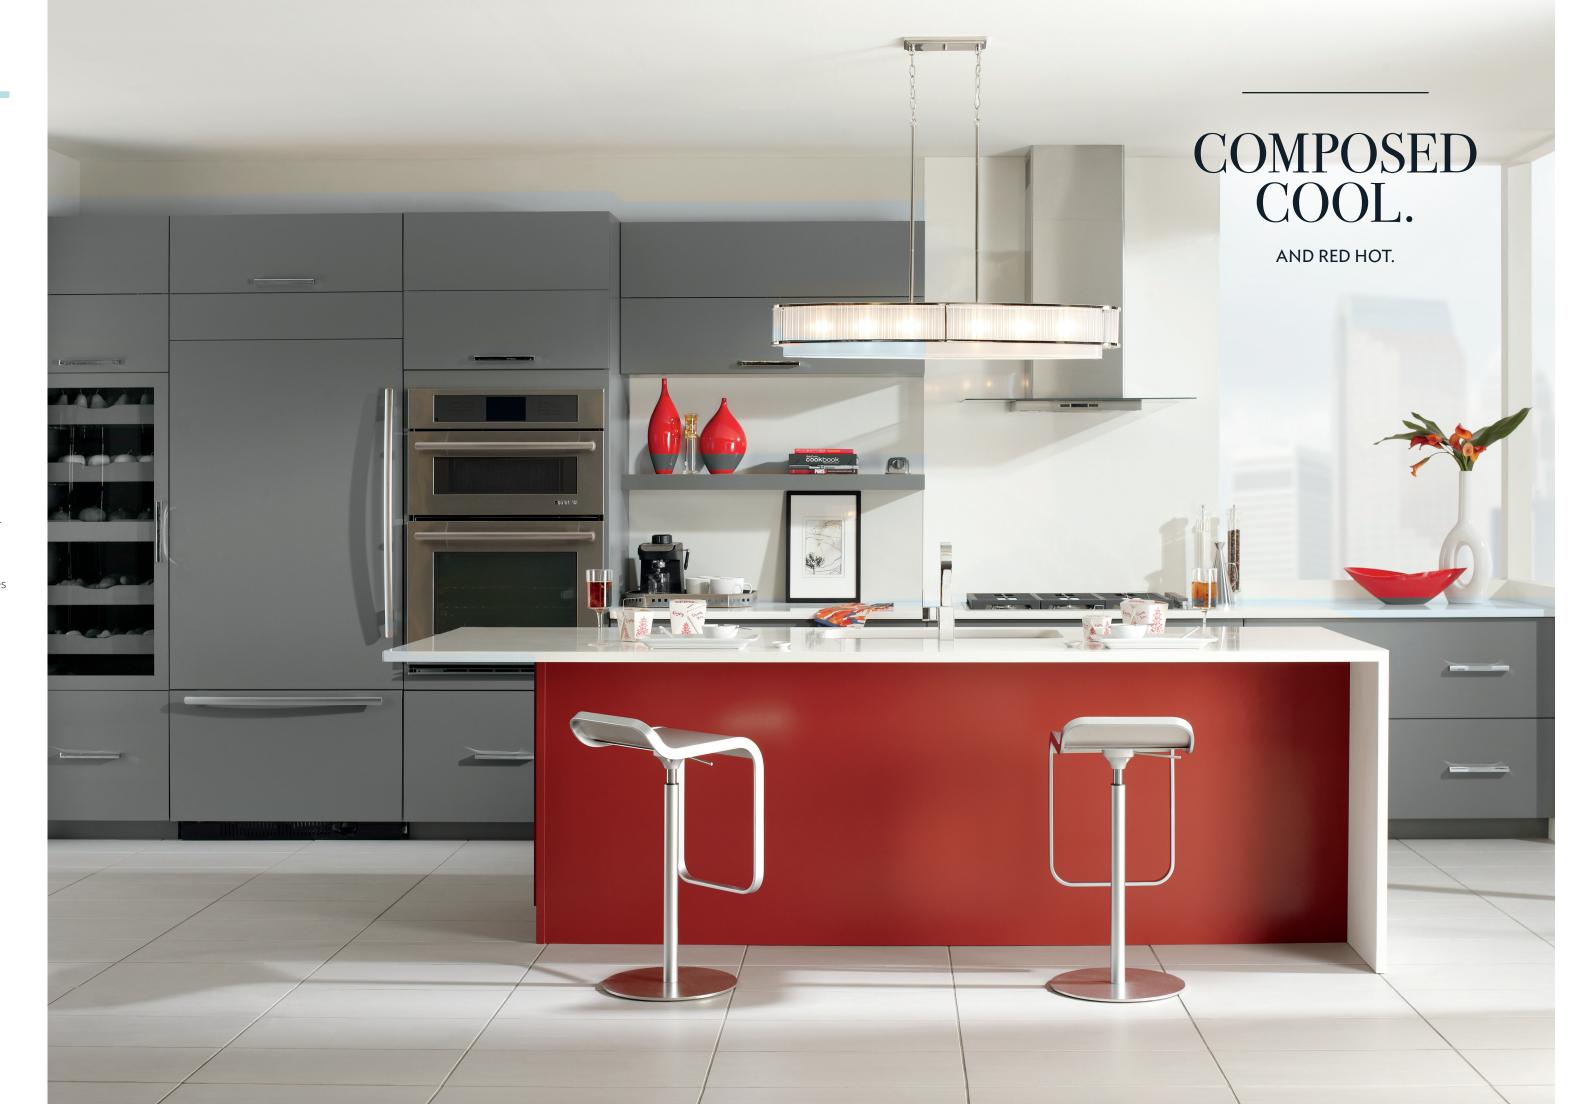

style VAIL
species MAPLE
finish BATTLESHIP

style VAIL species MAPLE finish CUSTOM PAINT

Cueing classic contemporary design, sleek styling is spot on with a punch of selected-by-you Red for the island, perfect for capturing your personality. Omega's Battleship creates a coolly composed backdrop for virtually any color you could fathom—creating a living space as unique as you.