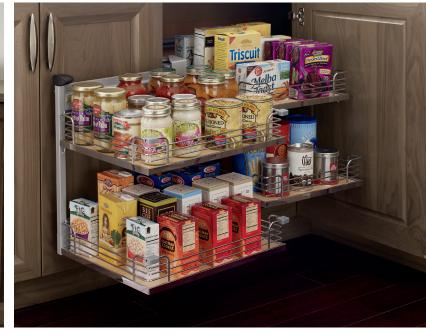

### top image

BASE CABINET STORAGE PULL-OUT Sleek metal shelving attached to the door offers good looks and ease of accessibility.

# bottom image

BASE CABINET STORAGE PULL-OUT Small but mighty. Our slim pull-out makes the most of minimal space, perfect for spices, oils and other cooking essentials.