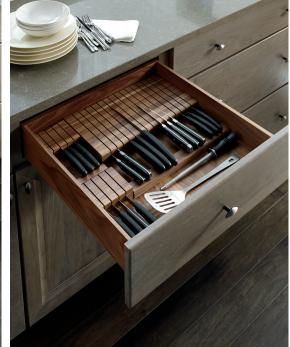

### top image KNIFE DRAWER

Keep knives tucked away with a knife storage drawer. Perfect for eliminating countertop clutter and adding ease of accessibility.