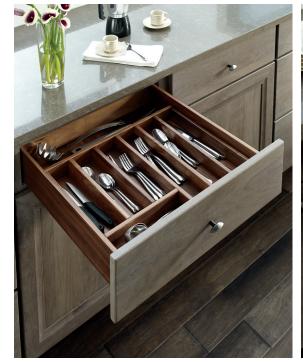

### bottom image DOUBLE TIERED CUTLERY DIVIDER

Double storage in a singular space. Make the most of limited square footage, or lessen the space for an abundance of utensils!