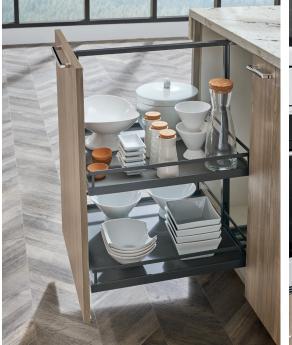

### top image

BASE CABINET STORAGE PULL-OUT Sleek metal shelving attached to the door offers good looks and ease of accessibility.

# bottom image

BASE CABINET STORAGE PULL-OUT WITH
STORAGE PULLOUT BOX SET 1
Multi-tasking made easy with a handy add-on kit

Multi-tasking made easy with a handy add-on kit consisting of removable storage boxes and knife block.