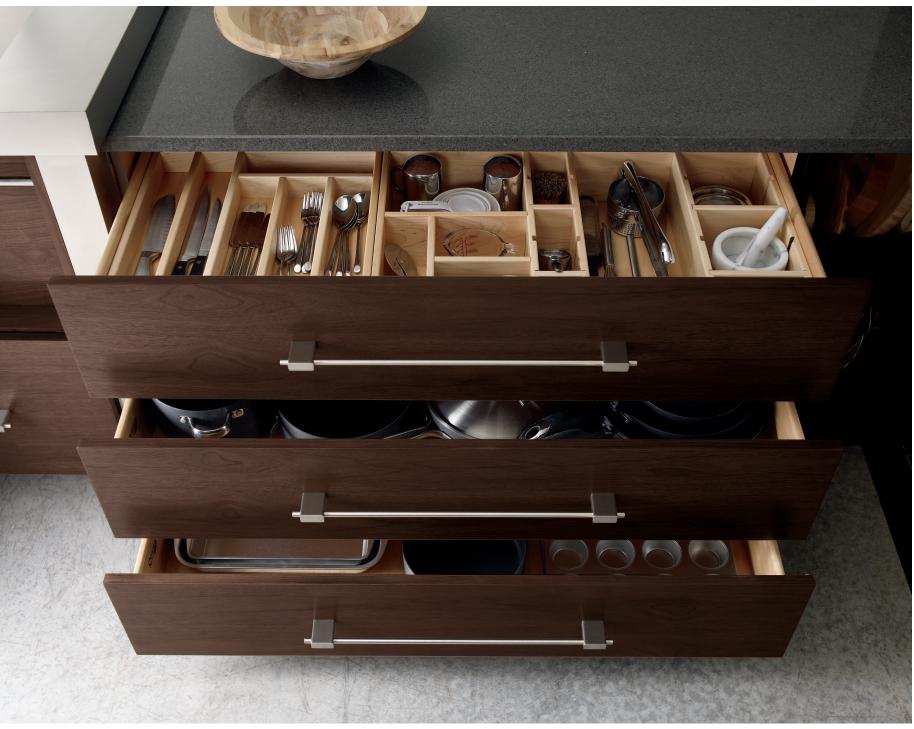

### STUNNING SOLUTIONS SPECIFIC TO YOU.

Let's get busy—Omega makes it easy to simplify your stuff! With so many ways to store, you'll be on your way to a clutter-free life before you know it! We've thought of everything. And if we haven't, we're happy to build just what you need!

style CAYHILL species WALNUT finish PUMICE

We've taken truthfulness in design one step further with interior fittings that place function over form...without sacrificing one iota of beauty. Choose from an array of wood accessories designed to organize and systemize with your carefully selected hardwood—adding a new level of luxury.

### top image CUTLERY DIVIDER

The essence of your chosen wood species adds ambiance and luxury to a well-organized cutlery drawer.

### bottom image DOUBLE TIERED CUTLERY DIVIDER

Double storage in a singular space. Make the most of limited square footage, or lessen the space for an abundance of utensils!