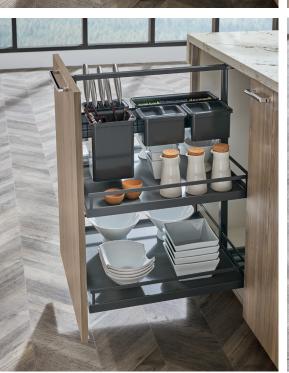

### top image CUTLERY DIVIDER

The essence of your chosen wood species adds ambiance and luxury to a well-organized cutlery drawer.

### bottom image DOUBLE TIERED CUTLERY DIVIDER

Double storage in a singular space. Make the most of limited square footage, or lessen the space for an abundance of utensils!