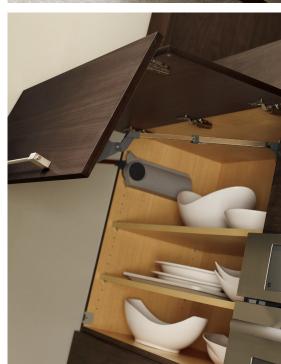

top image SPICE SHELF You choose what and where. Place our spice shelf right where you need it most,

keeping chosen items close at hand.

bottom image LIFT UP BI-FOLD DOOR

Up, up and away. Our bi-fold door glides upward, leaving contents visible and easily accessible to you.