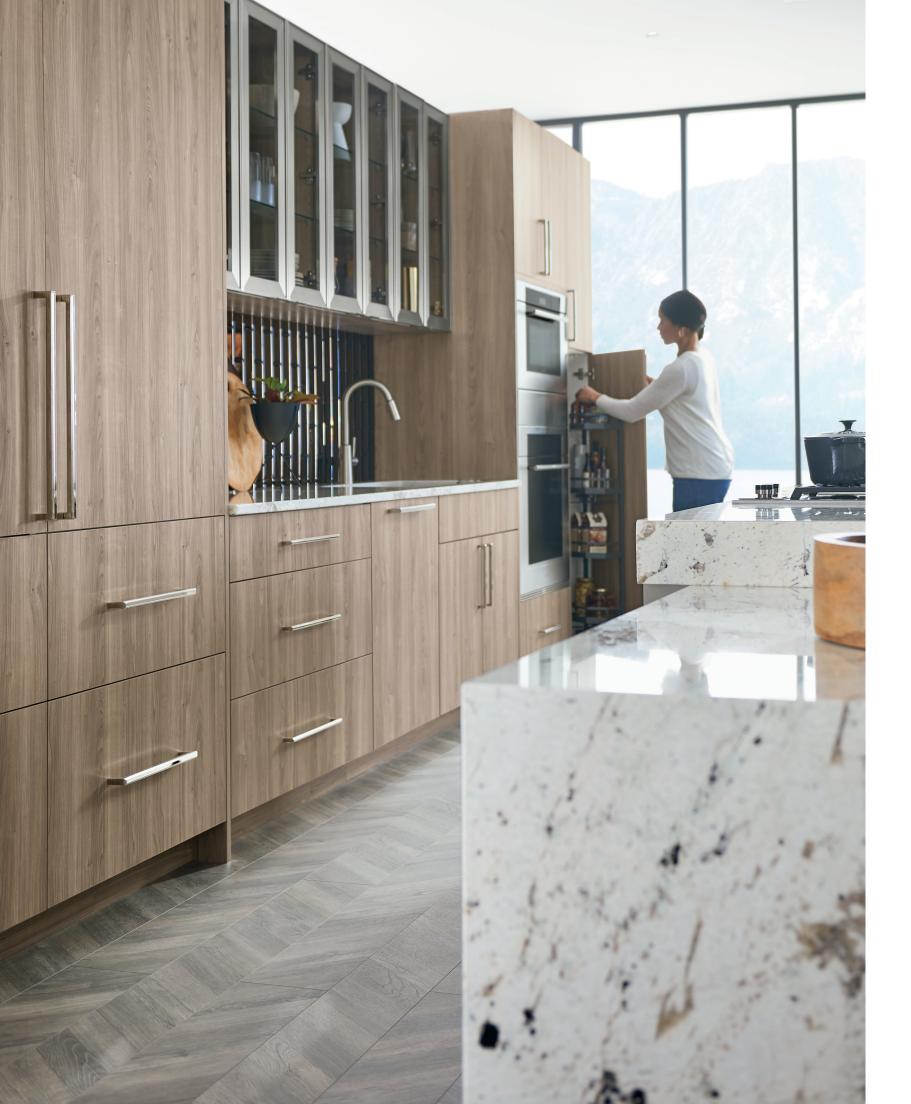

## TIDY ROOM. TIDY MIND:

P. 66-69: Framed cabinetry with specie-matched interior accessories; P. 70-73 and FRONT COVER: Full Access Cabinetry with custom appliance panels and a complete suite of storage and organization products; P. 74-77: Full Access cabinetry, integral lighting, peninsula; P. 78-81: Full Access cabinetry paired with inset cabinetry, dual color combination, stainless steel drawers, stainless steel doors, open shelving, integral lighting; P. 82-85: Framed cabinetry with full overlay styling, open shelving, integral lighting