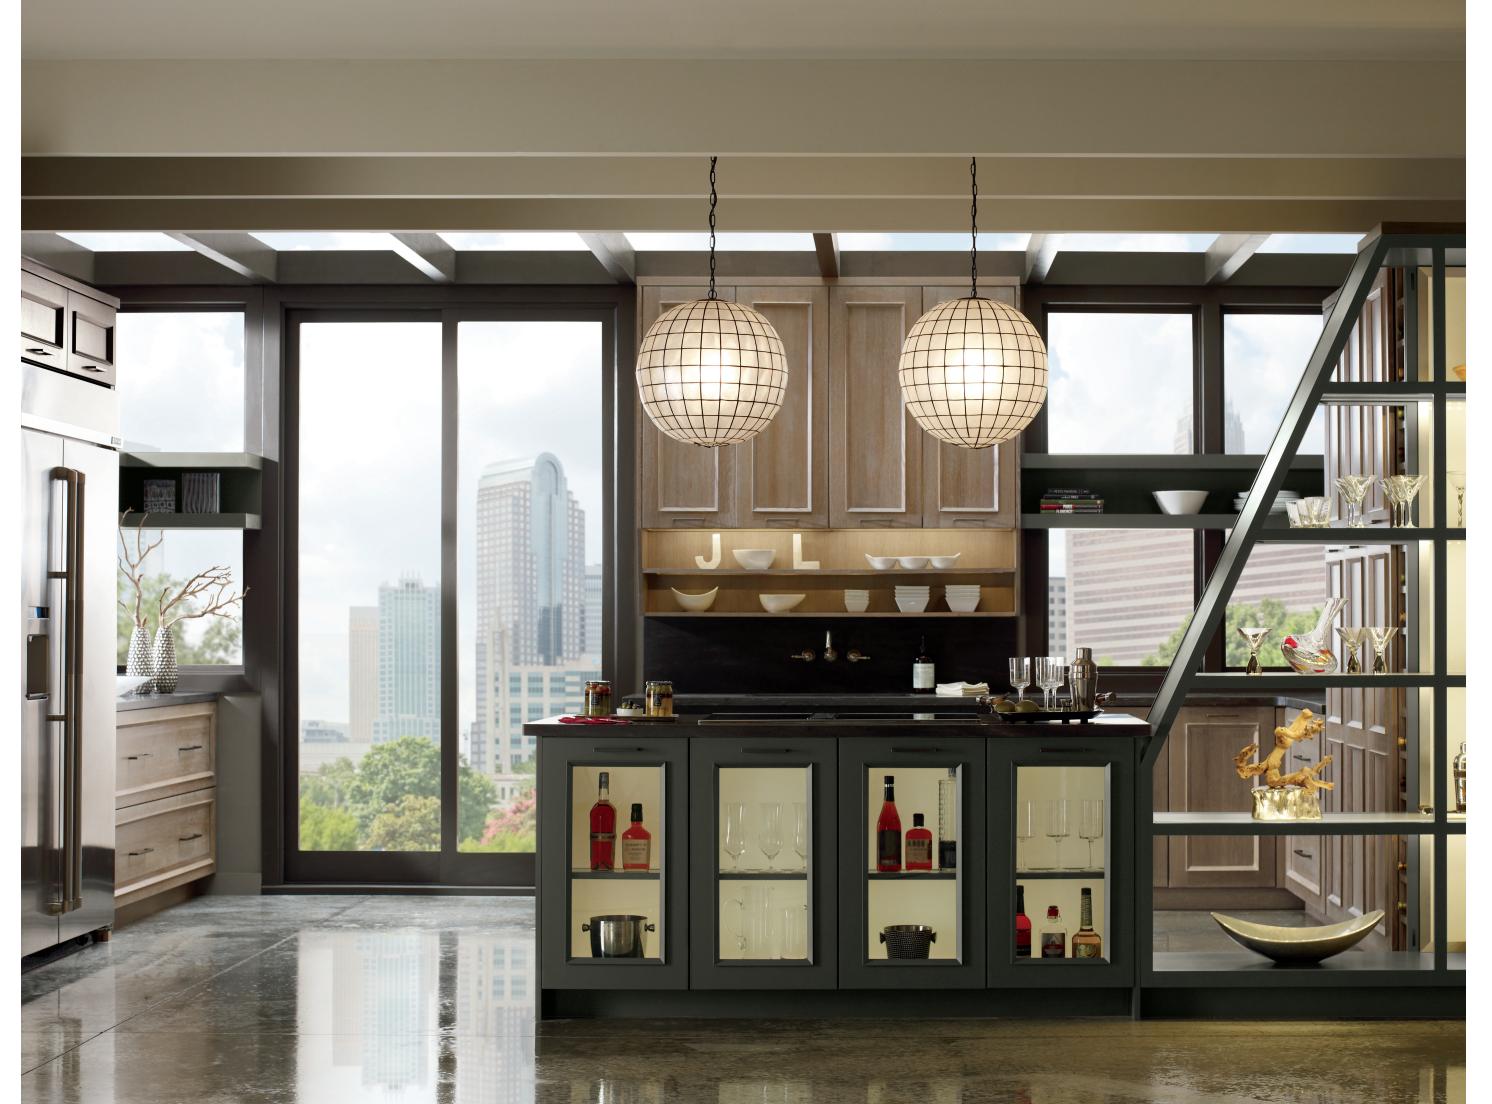

### PEOPLE WILL STARE. MAKE IT WORTH THEIR WHILE.

Harry Winston

Harry Winston, jeweler to the stars, is a name synonymous with the best that there is.

style CUSTOM SPECIFICATION

species MAPLE finish PEARL

finish technique ICED TOP COAT

At first glance, you'll find us attractive, but let your look linger a little longer. You'll find that sometimes form dictates function. Other times form commands attention, or even slips into the background—letting other distinctive details take a star turn. Custom door details, custom furniture pieces and unexpected detail—all available at Omega.