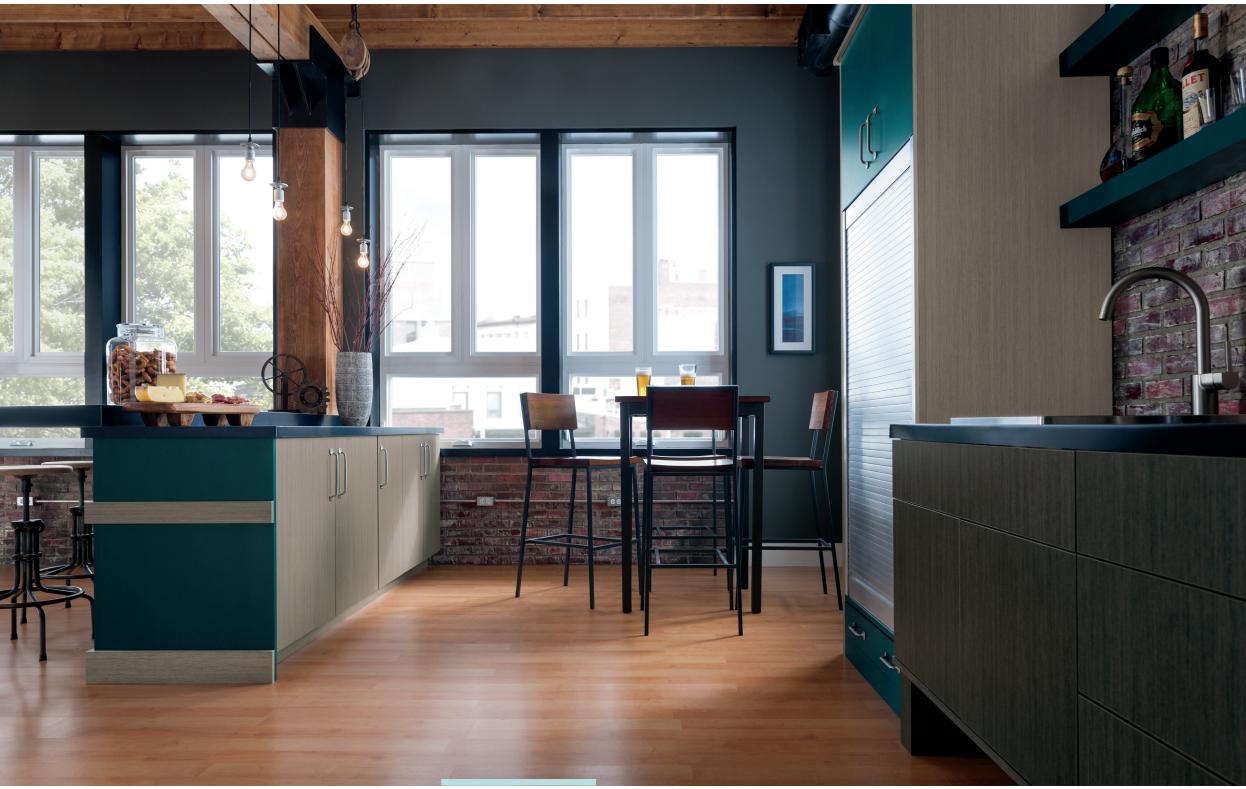

### MIXED MEDIA.

MEET AT THE INTERSECTION OF SMOOTH STYLE AND URBAN TEXTURE.

style NELLA species TEXTURED LAMINATE finish OLD BARN & PEREGRINE

style VAIL species MAPLE finish CUSTOM PAINT Catch an urban vibe in this decidedly modern mix of materials. Textured laminate cabinetry adds high tactile touch paired with easy-care sensibility. The vibrant custom deep teal hue plays coolly with contemporary stainless steel elements—for a look that engages the senses in a room built for relaxing.