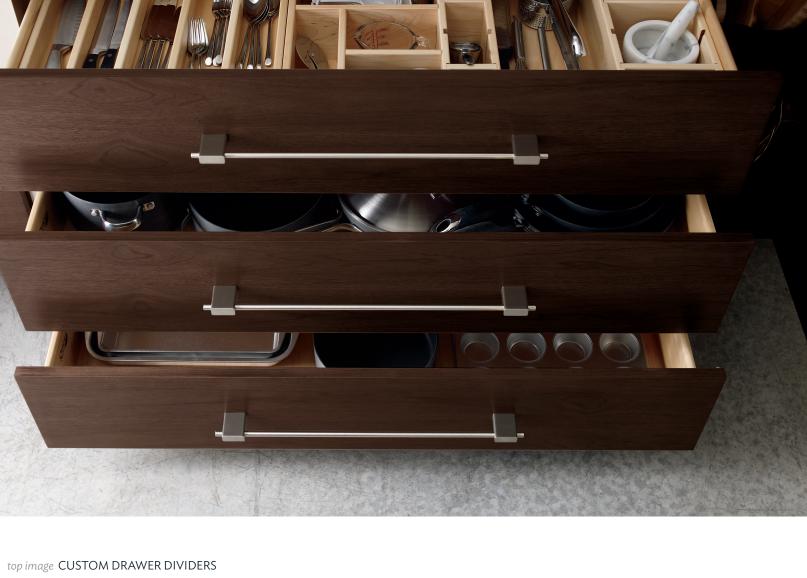

### top image CUTLERY DIVIDER

The essence of your chosen wood species adds ambiance and luxury to a well-organized cutlery drawer.

### bottom image DOUBLE TIERED CUTLERY DIVIDER

Double storage in a singular space. Make the most of limited square footage, or lessen the space for an abundance of utensils!

### top image KNIFE DRAWER

Keep knives tucked away with a knife storage drawer. Perfect for eliminating countertop clutter and adding ease of accessibility.

### bottom image TRAY DRAWER

DIVIDER INSERTS

The epitome of custor

The epitome of customability. Surprise yourself with the capability to create drawer storage exactly to your heart's desire.

### top image SPICE DRAWER

No more searching behind rows of spices to find just the one you need. Store with sensibility and style.

bottom image UTENSIL DIVIDER utensil dividers keep a variety of items from cutlery to utensils organized and easily accessible.