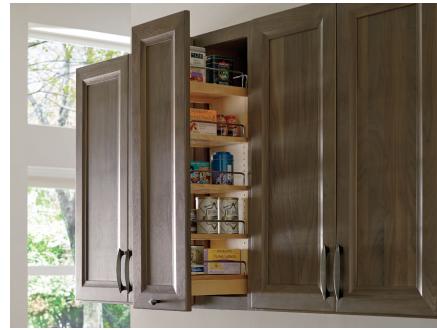

### top image

UTILITY CABINET PANTRY

Open the door to subtle movement, engaging shelving to move forward, bringing items within reach.