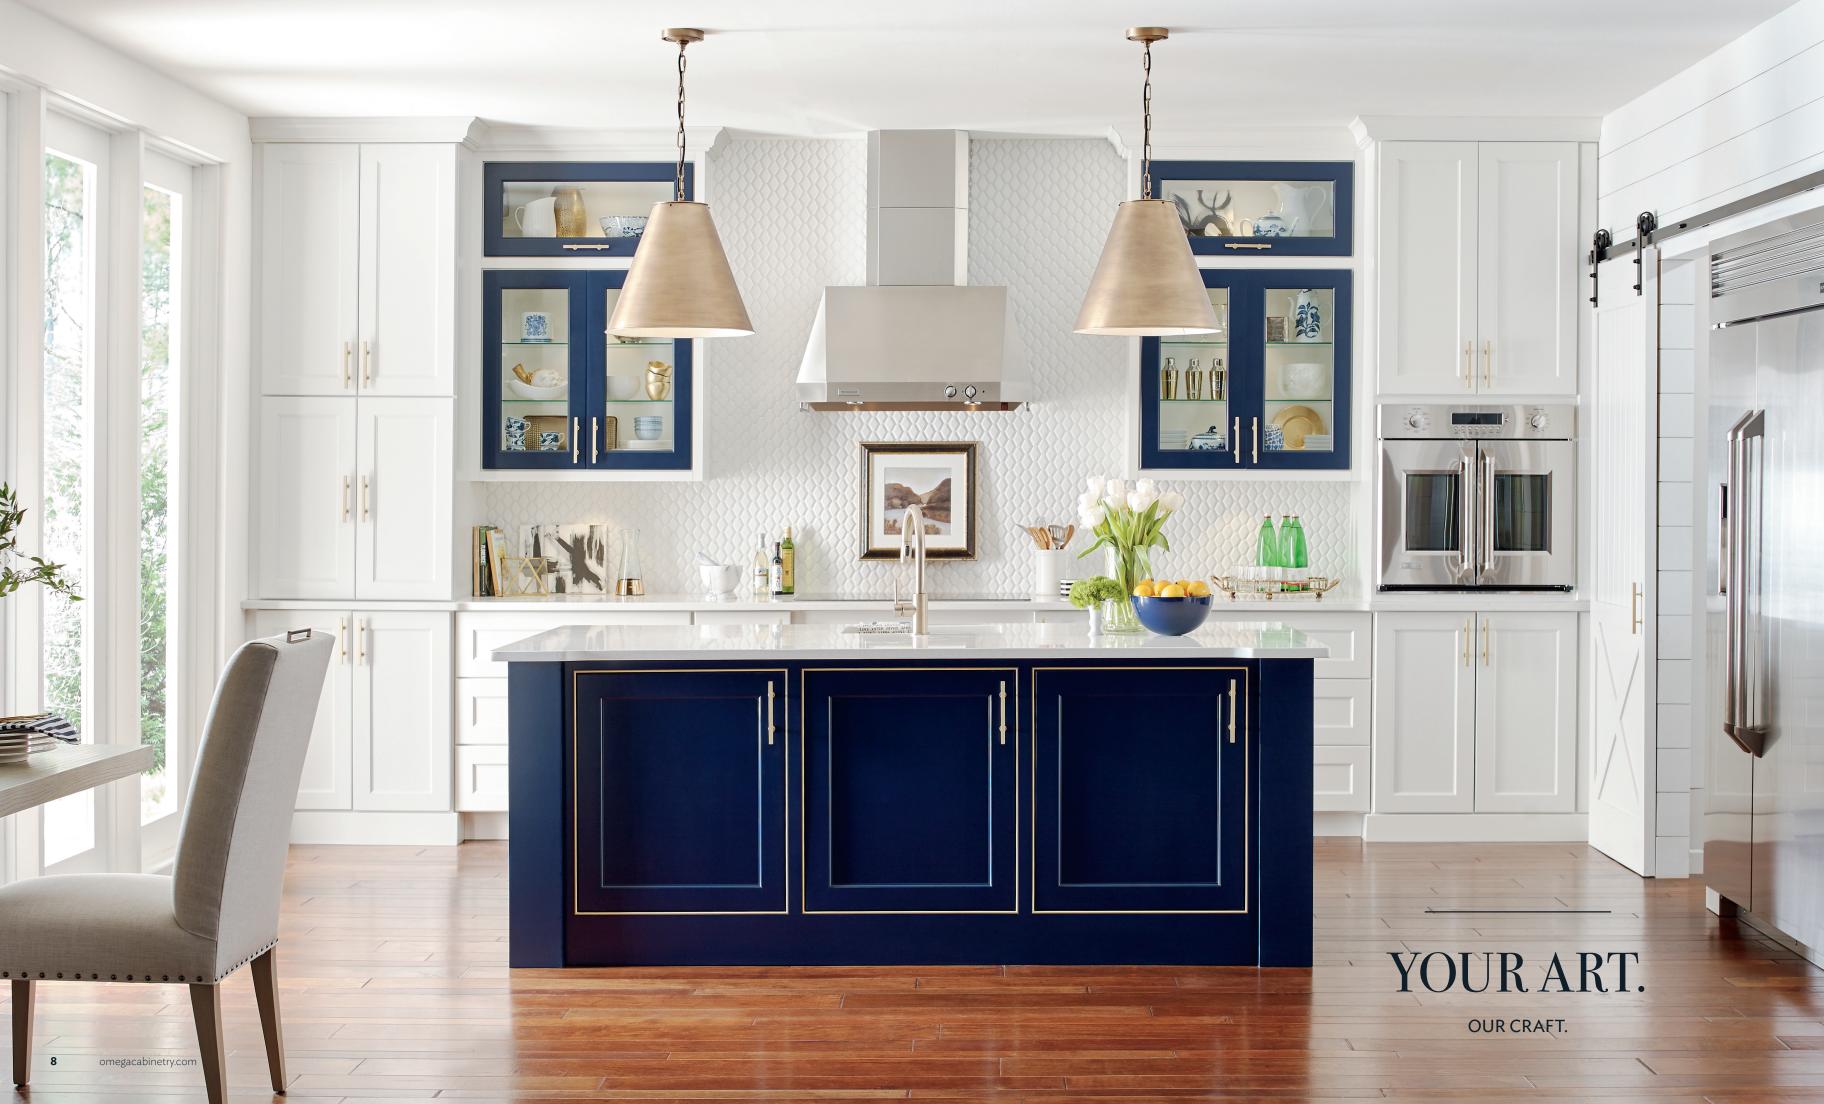

style RENNER species MAPLE finish PURE WHITE

style RENNER BEADED INSET species MAPLE finish CUSTOM PAINTS Live artfully in the curated home. Omega's attention to detail and custom colors mixed to your preference coincide with a lifestyle of practiced ease.

The look of effortless elegance is made from attention to detail and expert craftsmanship—much goes on behind the scenes. Count on Omega to create a lifestyle of tasteful beauty, perfect for your lovely home.