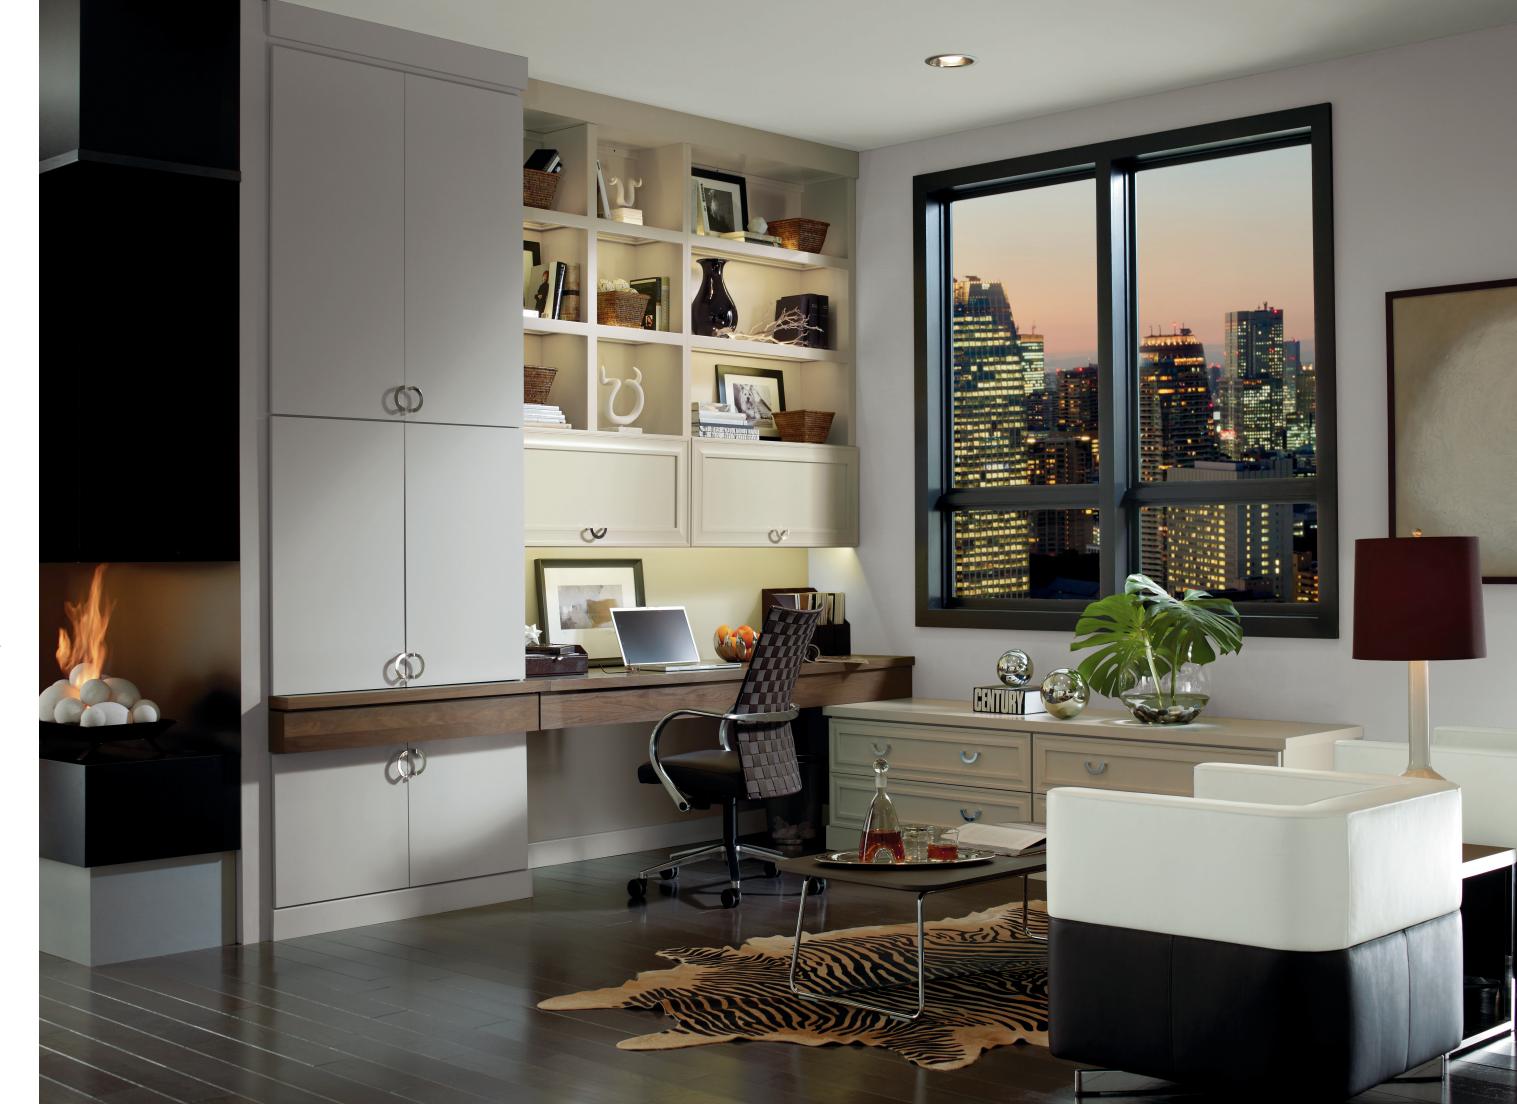

### VERSATILE BEAUTY.

AND CUSTOMIZED FOR YOU.

style PERIN species MAPLE finish CUSTOM PAINT

style DESOTO species MAPLE finish DOVE

style DESOTO species WALNUT finish RIVERBED

Bask in our custom touches to clear the clutter, allowing you to focus on the present. Whether it's visual clutter, absolved by clean lines and fluid design; or literal clutter, eliminated by custom drawers and shelving built to your specific needs—stylish solutions and versatile beauty is yours for the asking.

Your Omega Designer will lead your project fluidly, with their ability to coordinate your specific needs, translating them into beautiful and functional pieces for your home.