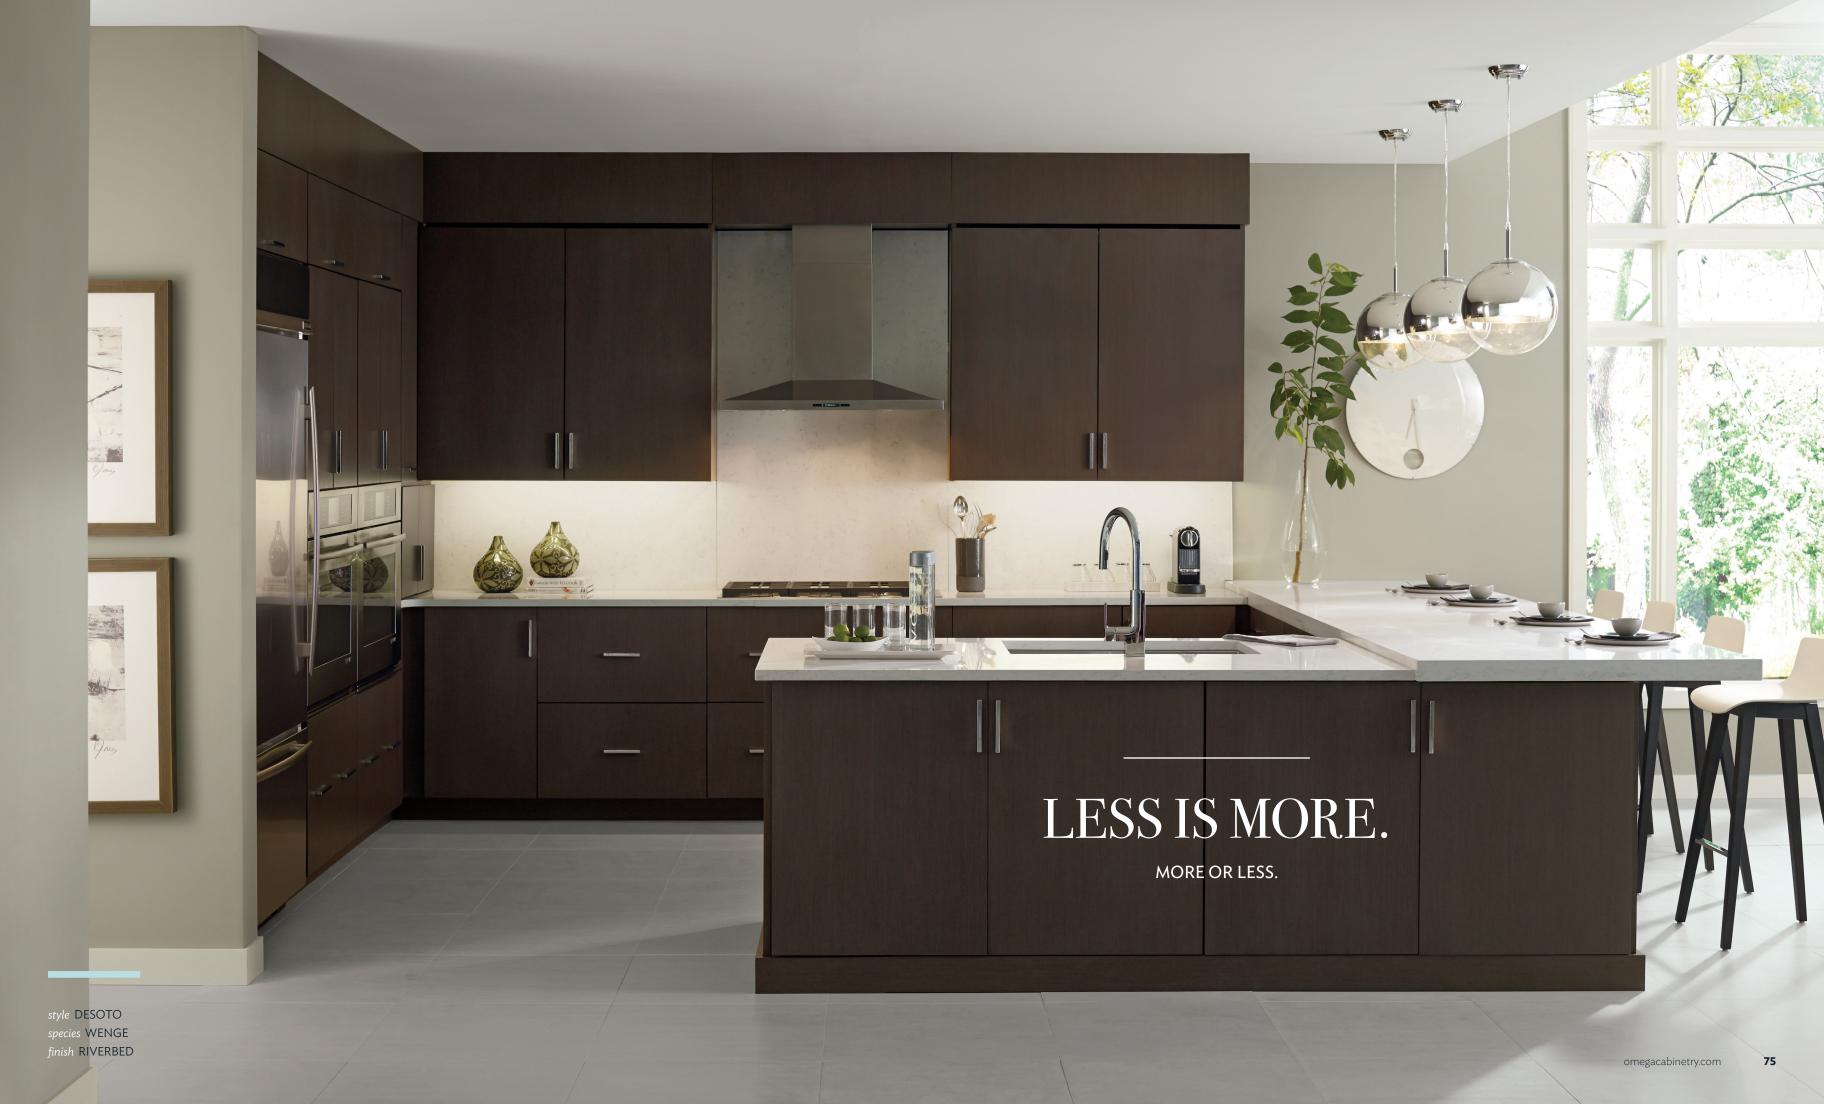

style HARVEY species MAPLE finish MAHO BAY & WHIMSY

style DESOTO species MAPLE finish MAHO BAY

style NASH species TEXTURED LAMINATE finish GUST

A serene and peaceful place to cook, entertain and work! Maho bay and biophilic design encourages the connection between humans and nature.

## TIDY ROOM. TIDY MIND:

P. 66-69: Framed cabinetry with specie-matched interior accessories; P. 70-73 and FRONT COVER: Full Access Cabinetry with custom appliance panels and a complete suite of storage and organization products; P. 74-77: Full Access cabinetry, integral lighting, peninsula; P. 78-81: Full Access cabinetry paired with inset cabinetry, dual color combination, stainless steel drawers, stainless steel doors, open shelving, integral lighting; P. 82-85: Framed cabinetry with full overlay styling, open shelving, integral lighting