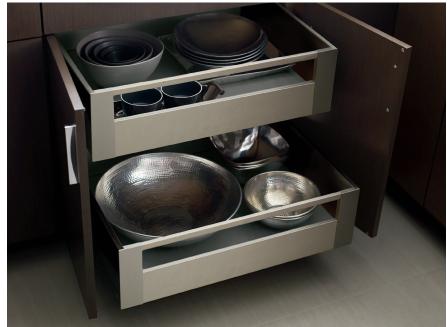

## top image

INSERT FOR DEEP DRAWERS, 7" HIGH 2-Deep Drawers Inserts 1-Deep Drawer Insert with Spice Tray

# bottom image

INSERT FOR DEEP DRAWERS, 7" HIGH 2-Removeable Plate Holders

**73** 

top image BLIND CORNER WITH LEMANS SWING-OUT Wasted corner no more! Make the most of an awkward space, while keeping it easily accessible.