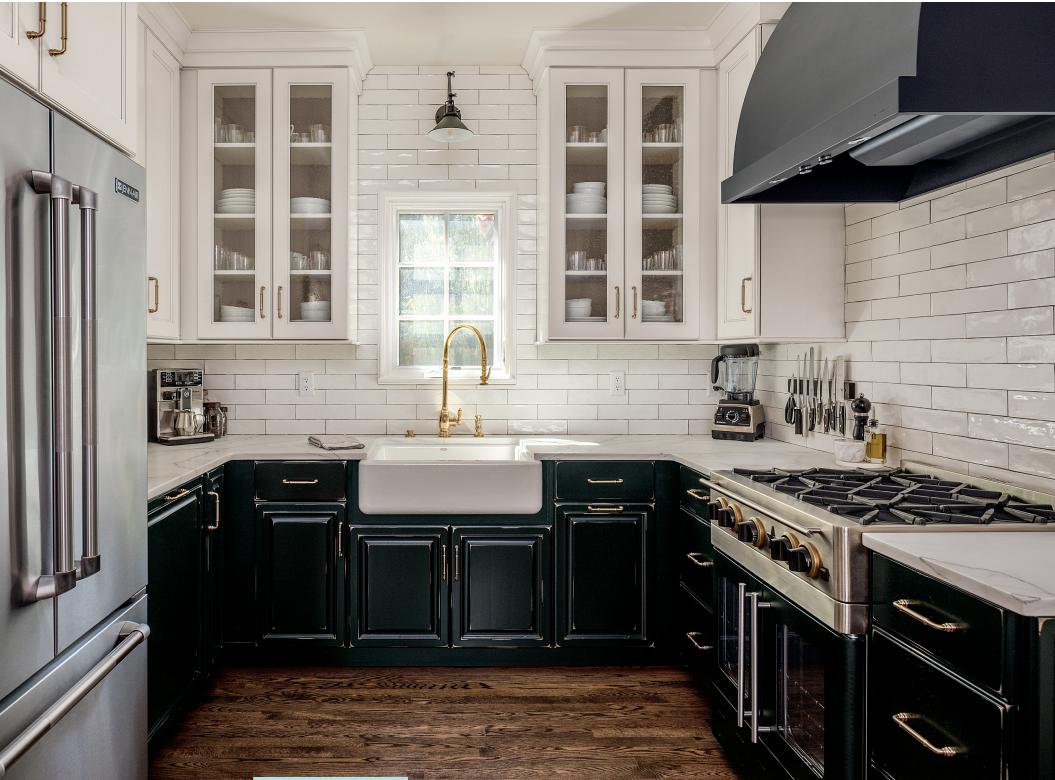

### VERSATILE BEAUTY.

AND CUSTOMIZED FOR YOU.

style PERIN species MAPLE finish CUSTOM PAINT

style DESOTO species MAPLE finish DOVE

style DESOTO species WALNUT finish RIVERBED

Bask in our custom touches to clear the clutter, allowing you to focus on the present. Whether it's visual clutter, absolved by clean lines and fluid design; or literal clutter, eliminated by custom drawers and shelving built to your specific needs—stylish solutions and versatile beauty is yours for the asking.

Your Omega Designer will lead your project fluidly, with their ability to coordinate your specific needs, translating them into beautiful and functional pieces for your home.