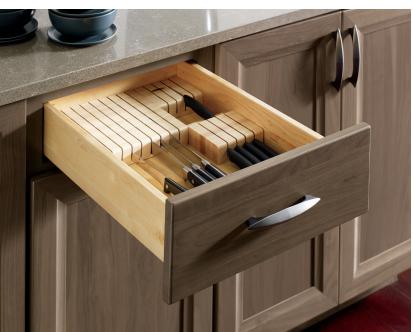

### top image KNIFE DRAWER

Keep knives tucked away with a knife storage drawer. Perfect for eliminating countertop clutter and adding ease of accessibility.