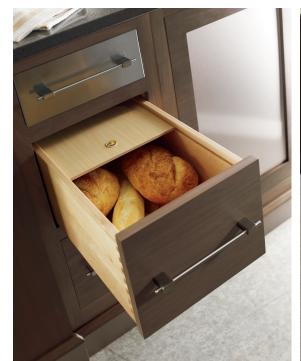

top image WOOD BREAD DRAWER Everyday or artisan style. Keep breads fresh in our bread storage drawer.

bottom image WINE CABINET Simply designed and smart looking is one straightforward solution for wine storage.