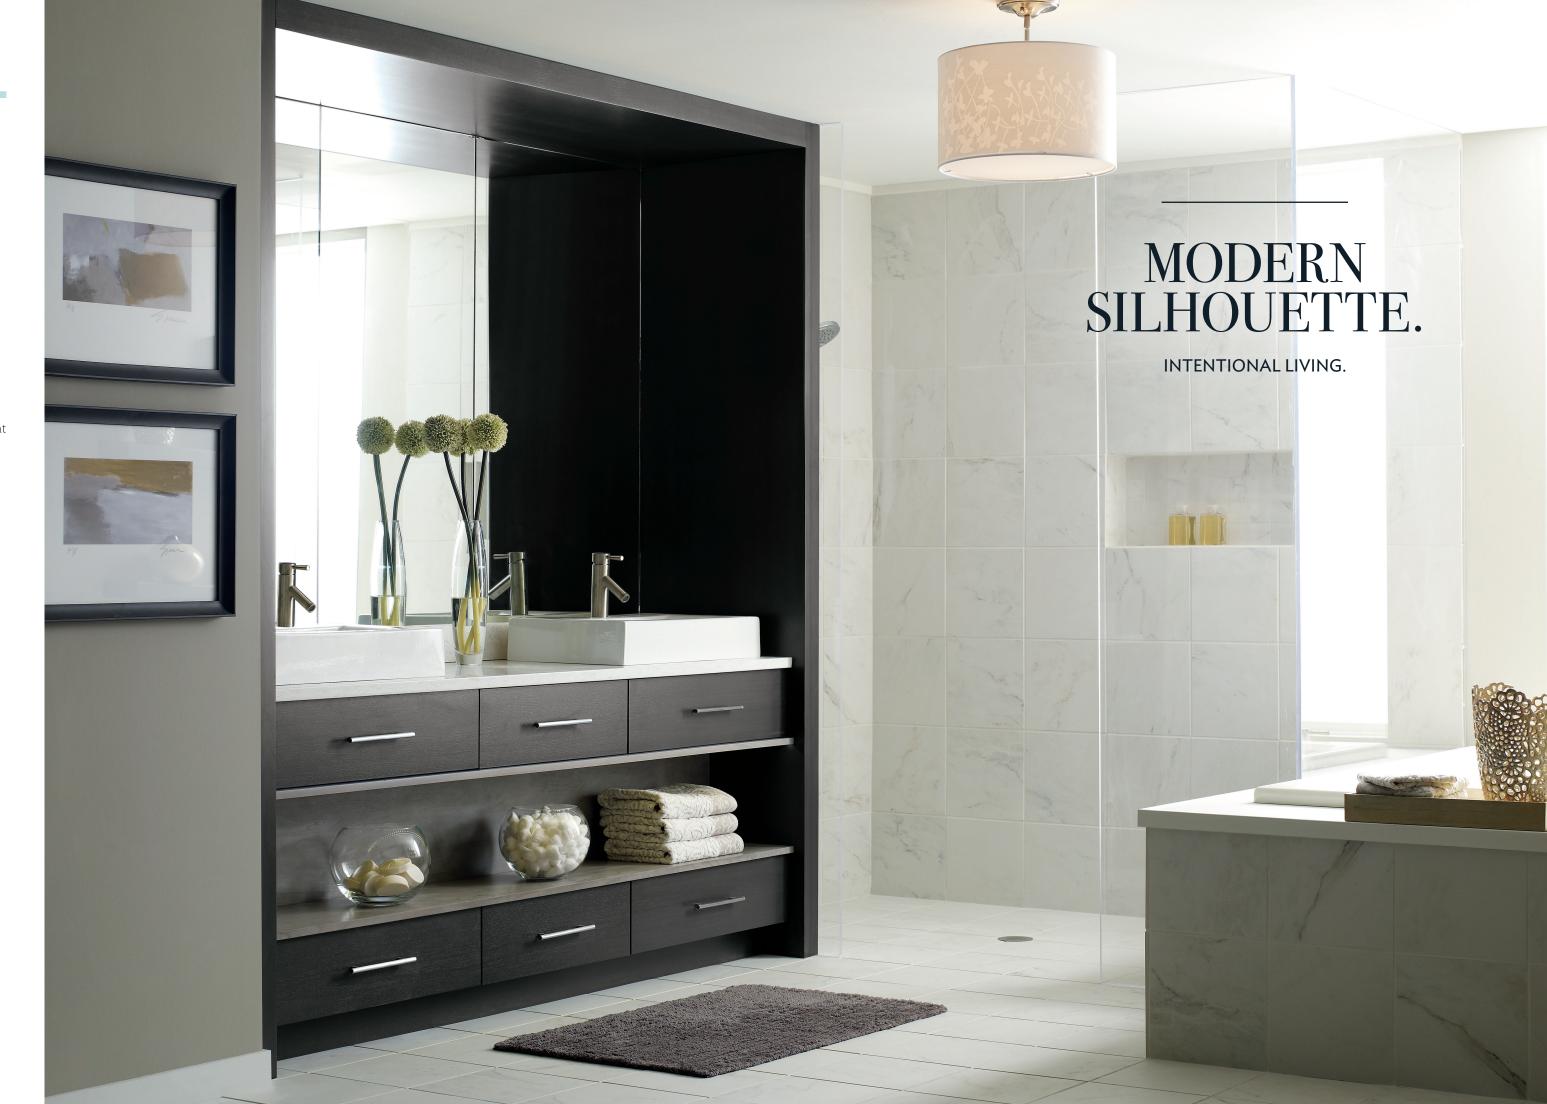

style TARIN species WALNUT finish SMOKEY HILLS & PORCH SWING

Start to finish, beginning to end and designed for intentional living. Modern styling doesn't mince words and seamlessly dovetails with the events of your day. Smooth woods and contrasting finishes enhance without overpowering, resulting in a streamlined silhouette—allowing the focus to rest on what is most important. You.