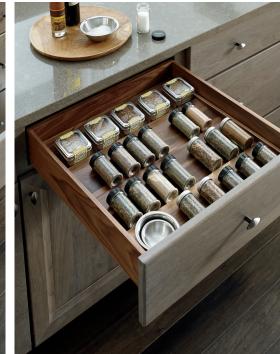

### top image SPICE DRAWER

No more searching behind rows of spices to find just the one you need. Store with sensibility and style.

bottom image UTENSIL DIVIDER utensil dividers keep a variety of items from cutlery to utensils organized and easily accessible.