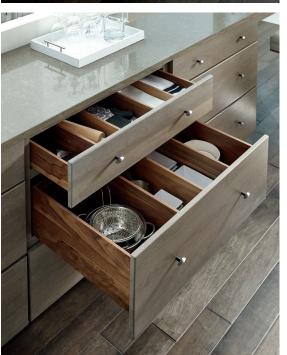

### top image

BASE CABINET STORAGE PULL-OUT Sleek metal shelving attached to the door offers good looks and ease of accessibility.

# bottom image

BASE CABINET STORAGE PULL-OUT WITH
STORAGE PULLOUT BOX SET 1
Multi-tasking made easy with a handy add-on kit

Multi-tasking made easy with a handy add-on kit consisting of removable storage boxes and knife block.