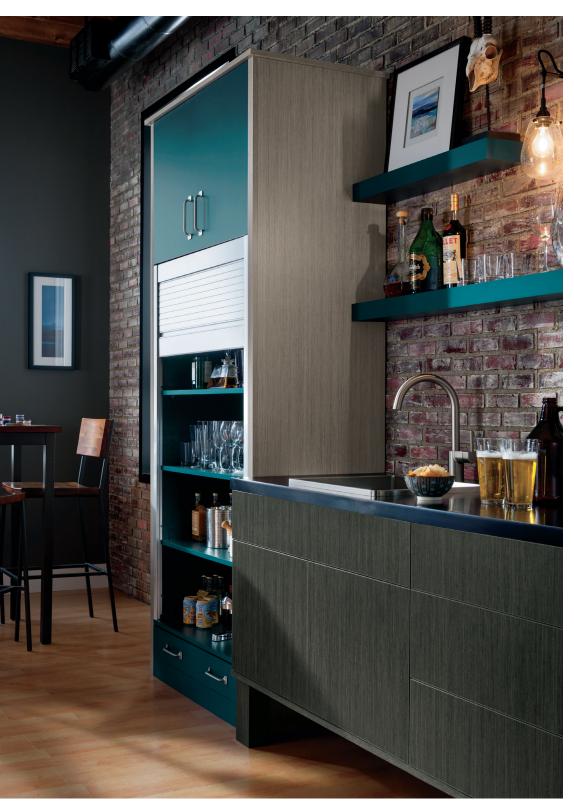

### MIXED MEDIA.

MEET AT THE INTERSECTION OF SMOOTH STYLE AND URBAN TEXTURE.

style NELLA species TEXTURED LAMINATE finish OLD BARN & PEREGRINE

style VAIL species MAPLE finish CUSTOM PAINT Catch an urban vibe in this decidedly modern mix of materials. Textured laminate cabinetry adds high tactile touch paired with easy-care sensibility. The vibrant custom deep teal hue plays coolly with contemporary stainless steel elements—for a look that engages the senses in a room built for relaxing.