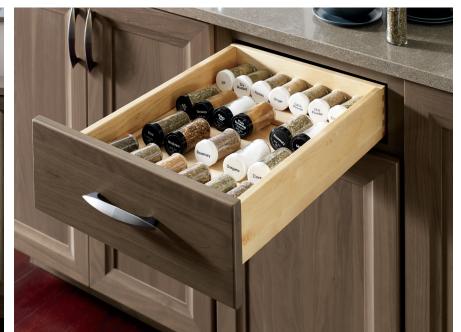

### top image SPICE DRAWER

No more searching behind rows of spices to find just the one you need. Store with sensibility and style.

bottom image UTENSIL DIVIDER utensil dividers keep a variety of items from cutlery to utensils organized and easily accessible.