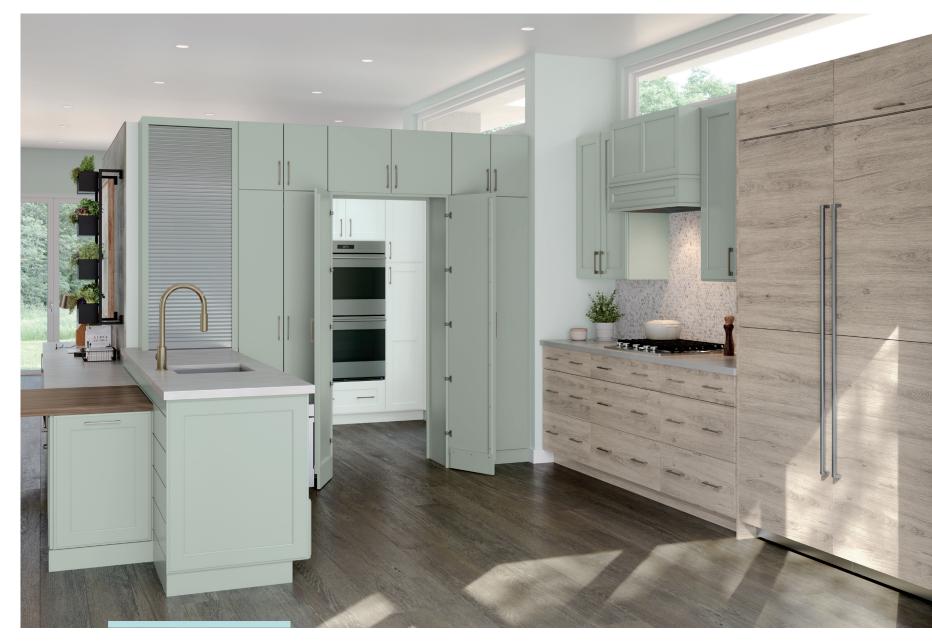

## JUST FOR YOU:

P. 50-53: Framed cabinetry with full overlay styling, specialty finish, custom configuration, custom door, decorative legs; P. 54-55: Full Access cabinetry with leather and glass inserts featured in aluminum framed doors, mixed with wood and metal components. Custom walnut interior fittings; P. 56-57: Full Access cabinetry, open shelving, integral lighting, custom color; P. 58-61: Framed cabinetry with full overlay styling, open shelving, integral lighting, custom configuration, multiple finish combination