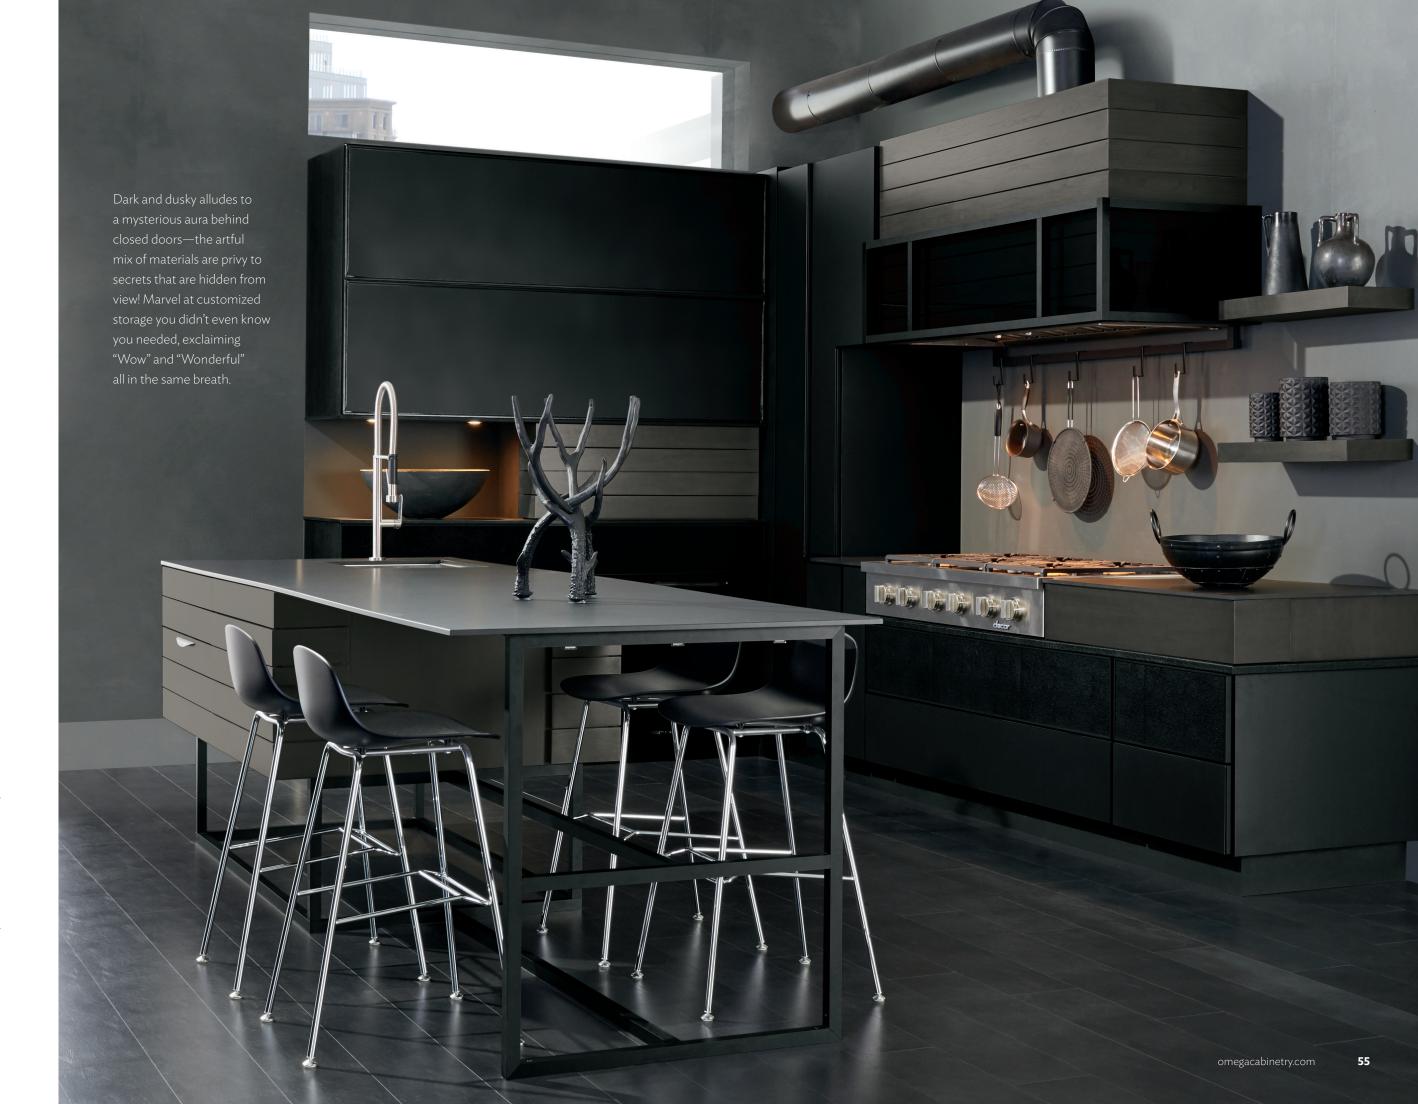

### MIXED MEDIA.

MEET AT THE INTERSECTION OF SMOOTH STYLE AND URBAN TEXTURE.

style NELLA species TEXTURED LAMINATE finish OLD BARN & PEREGRINE

style VAIL species MAPLE finish CUSTOM PAINT Catch an urban vibe in this decidedly modern mix of materials. Textured laminate cabinetry adds high tactile touch paired with easy-care sensibility. The vibrant custom deep teal hue plays coolly with contemporary stainless steel elements—for a look that engages the senses in a room built for relaxing.