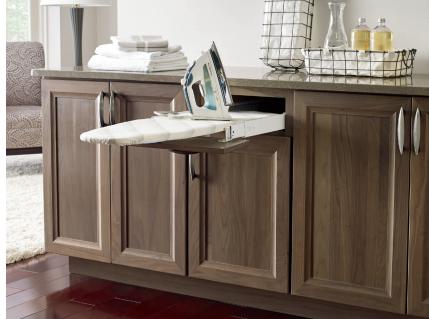

top image PULL-OUT IRONING BOARD

Our tucked away ironing board is perfect for small spaces,
or just because you can. Who wouldn't want one?

bottom image WALL PULL-OUT
Easily accessible from both sides, our pull-out shelf brings items right to you.