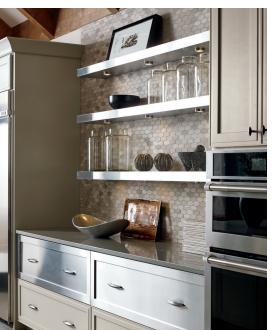

## TIDY ROOM. TIDY MIND:

P. 66-69: Framed cabinetry with specie-matched interior accessories; P. 70-73 and FRONT COVER: Full Access Cabinetry with custom appliance panels and a complete suite of storage and organization products; P. 74-77: Full Access cabinetry, integral lighting, peninsula; P. 78-81: Full Access cabinetry paired with inset cabinetry, dual color combination, stainless steel drawers, stainless steel doors, open shelving, integral lighting; P. 82-85: Framed cabinetry with full overlay styling, open shelving, integral lighting