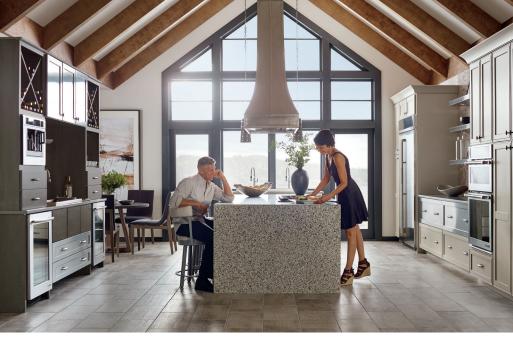

## TIDY ROOM. TIDY MIND:

P. 66-69: Framed cabinetry with specie-matched interior accessories; P. 70-73 and FRONT COVER: Full Access Cabinetry with custom appliance panels and a complete suite of storage and organization products; P. 74-77: Full Access cabinetry, integral lighting, peninsula; P. 78-81: Full Access cabinetry paired with inset cabinetry, dual color combination, stainless steel drawers, stainless steel doors, open shelving, integral lighting; P. 82-85: Framed cabinetry with full overlay styling, open shelving, integral lighting