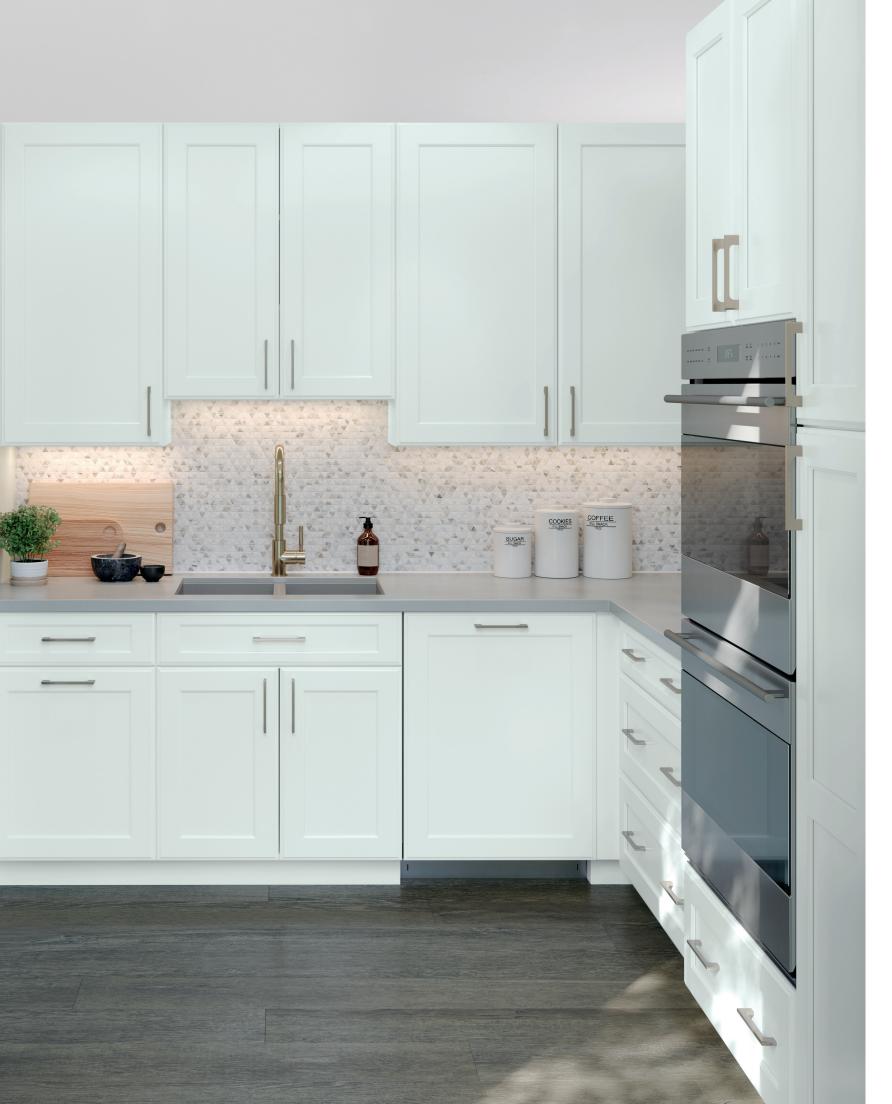

### **INTRODUCTION:**

P. 2-5, 95: Lyssa Maple Custom Paint and Tarin Walnut Ceruse Gray. Framed cabinetry with full overlay door detail; stainless steel drawers; open shelving