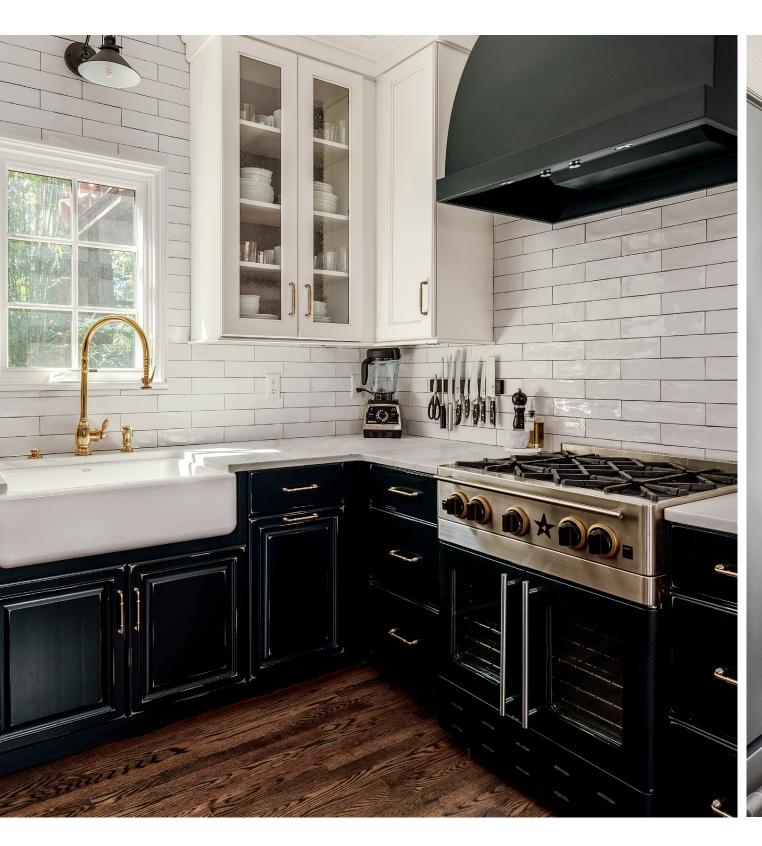

### VERSATILE BEAUTY.

AND CUSTOMIZED FOR YOU.

style PERIN species MAPLE finish CUSTOM PAINT

style DESOTO species MAPLE finish DOVE

style DESOTO species WALNUT finish RIVERBED

Bask in our custom touches to clear the clutter, allowing you to focus on the present. Whether it's visual clutter, absolved by clean lines and fluid design; or literal clutter, eliminated by custom drawers and shelving built to your specific needs—stylish solutions and versatile beauty is yours for the asking.

Your Omega Designer will lead your project fluidly, with their ability to coordinate your specific needs, translating them into beautiful and functional pieces for your home.