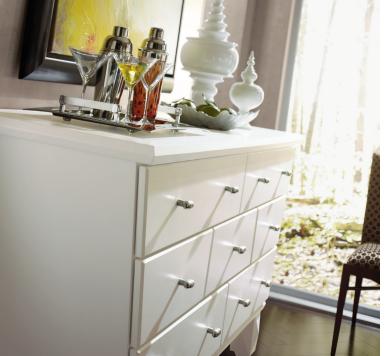

style RIFF species MAPLE finish PEARL

style RIFF species WALNUT finish NATURAL

Same. Only different. A single element becomes multi-faceted when treated in an entirely different way. Case in point: Omega's Pearl is the perfect backdrop for an exclusive look at the tone and texture of walnut. Both on the same door style, rendering a total transformation.