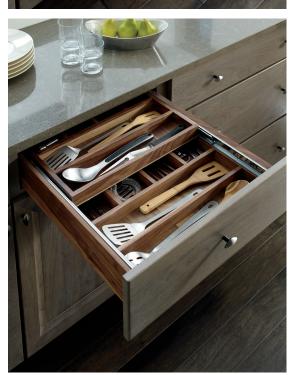

### top image CUTLERY DIVIDER

The essence of your chosen wood species adds ambiance and luxury to a well-organized cutlery drawer.

### bottom image DOUBLE TIERED CUTLERY DIVIDER

Double storage in a singular space. Make the most of limited square footage, or lessen the space for an abundance of utensils!