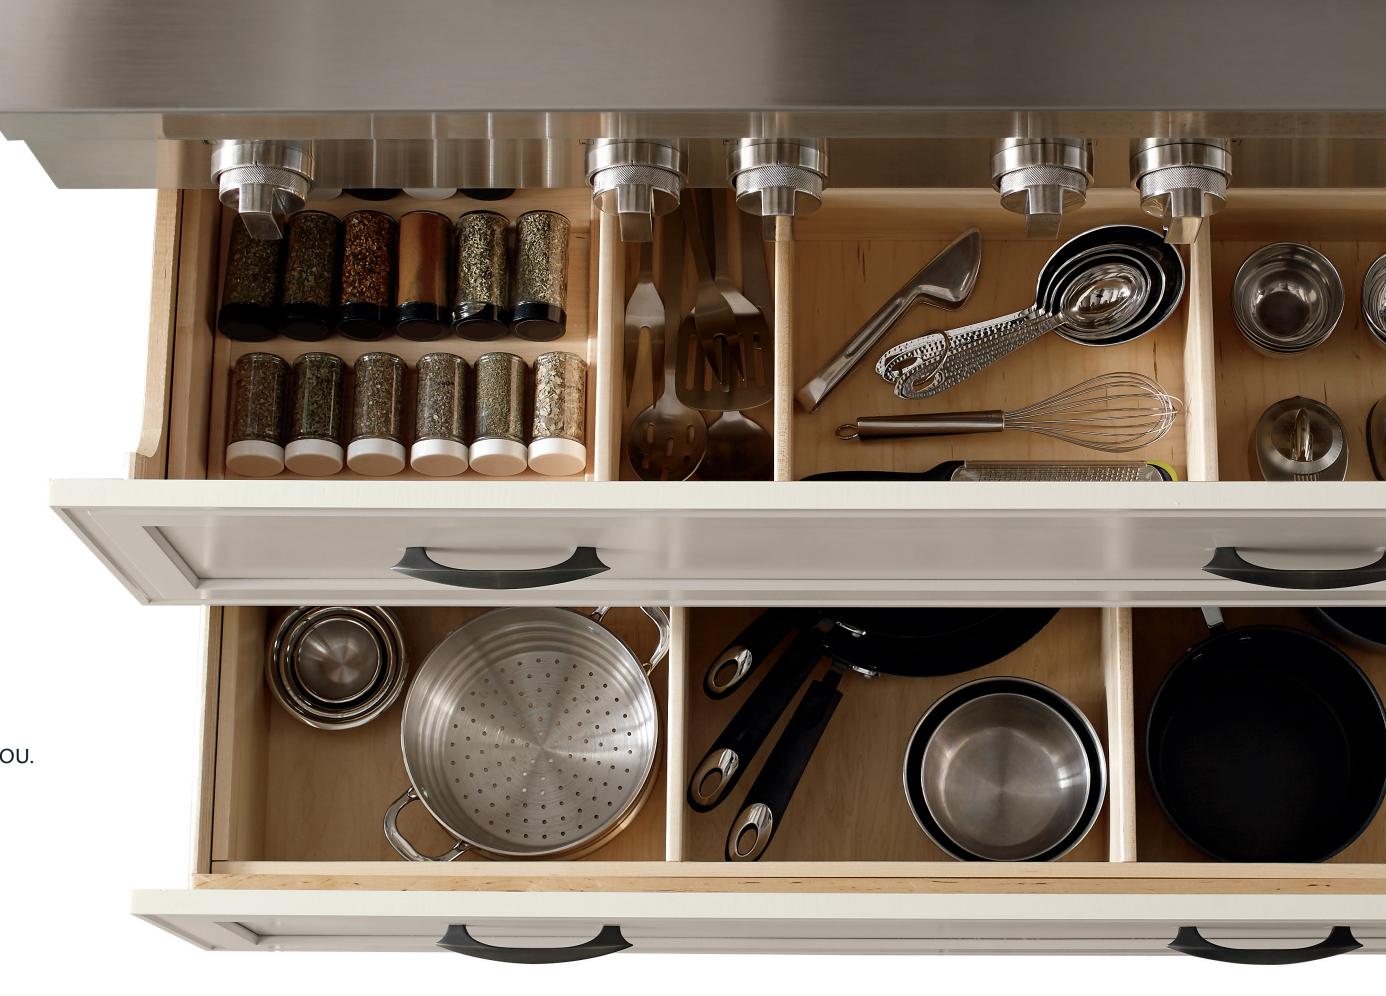

### top image SPICE DRAWER

No more searching behind rows of spices to find just the one you need. Store with sensibility and style.

bottom image UTENSIL DIVIDER utensil dividers keep a variety of items from cutlery to utensils organized and easily accessible.

top image SPICE DRAWER INSERT Lined up and ready for use. Our spice drawer insert has everything you need at your fingertips.

bottom image TRAY DIVIDER PULL-OUT No more reaching into dark spaces! Pull-out tray storage provides maximum visibility and accessibility.