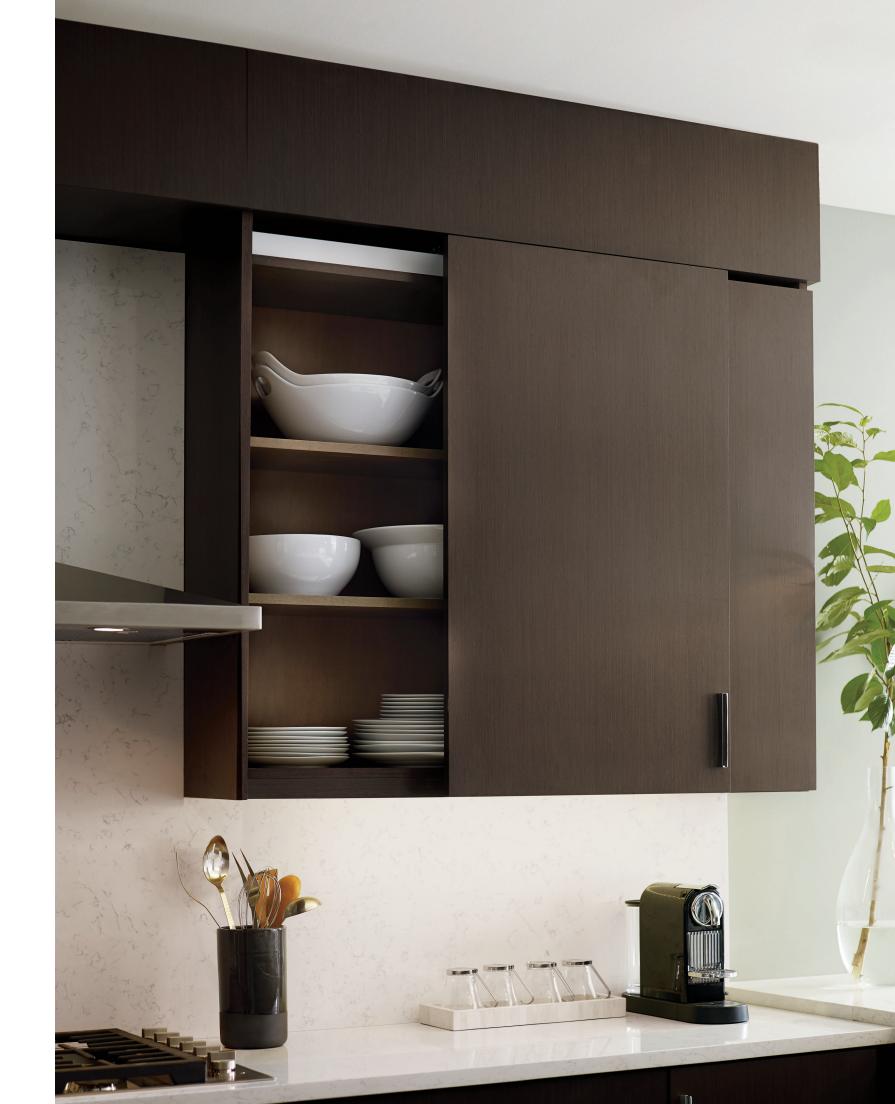

### VERSATILE BEAUTY.

AND CUSTOMIZED FOR YOU.

style PERIN species MAPLE finish CUSTOM PAINT

style DESOTO species MAPLE finish DOVE

style DESOTO species WALNUT finish RIVERBED

Bask in our custom touches to clear the clutter, allowing you to focus on the present. Whether it's visual clutter, absolved by clean lines and fluid design; or literal clutter, eliminated by custom drawers and shelving built to your specific needs—stylish solutions and versatile beauty is yours for the asking.

Your Omega Designer will lead your project fluidly, with their ability to coordinate your specific needs, translating them into beautiful and functional pieces for your home.