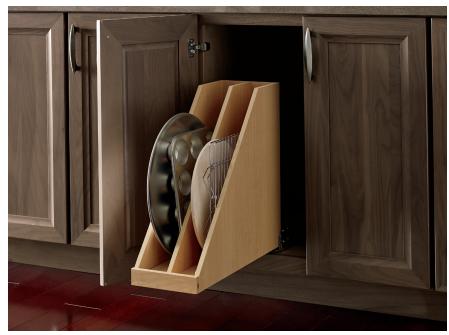

# bottom image

INSERT FOR DEEP DRAWERS, 7" HIGH 2-Removeable Plate Holders

**73** 

top image BLIND CORNER WITH LEMANS SWING-OUT Wasted corner no more! Make the most of an awkward space, while keeping it easily accessible.