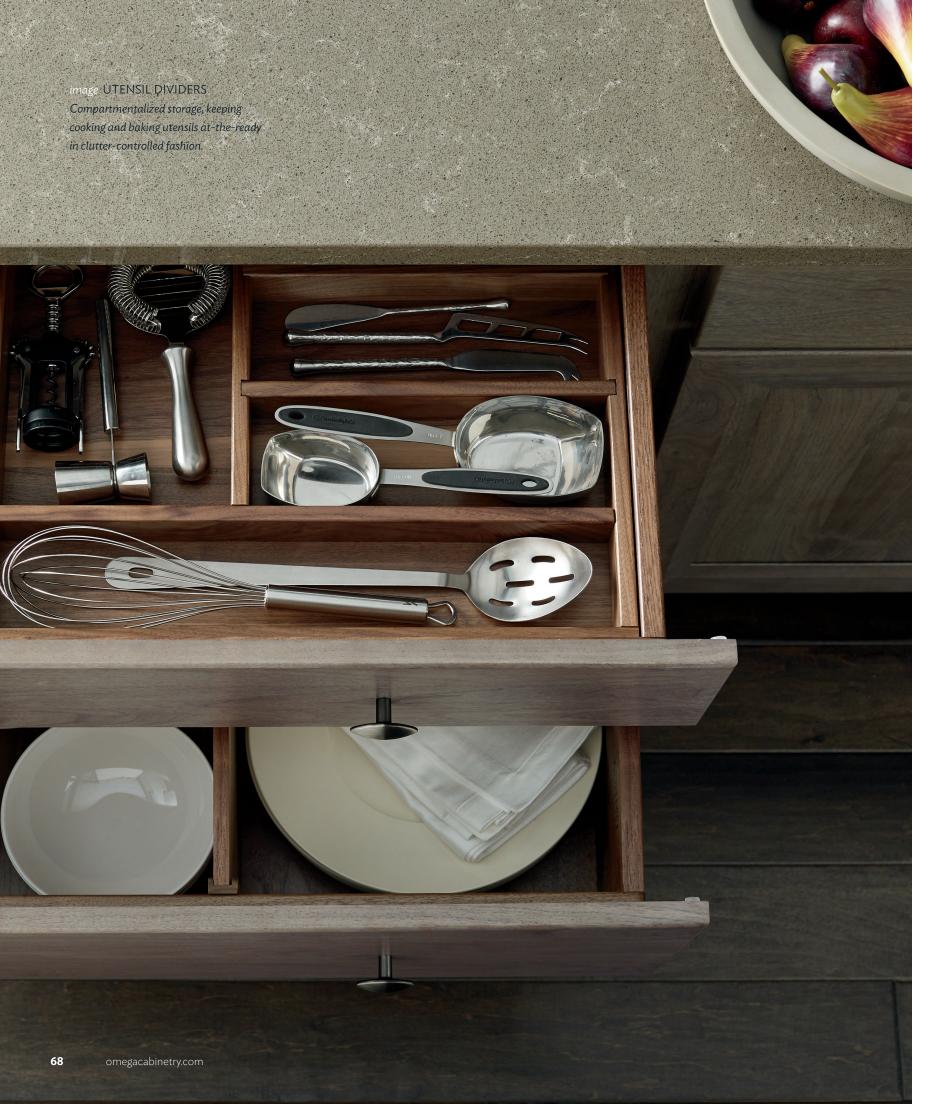

### top image CUTLERY DIVIDER

The essence of your chosen wood species adds ambiance and luxury to a well-organized cutlery drawer.

### top image SPICE DRAWER

No more searching behind rows of spices to find just the one you need. Store with sensibility and style.

bottom image UTENSIL DIVIDER utensil dividers keep a variety of items from cutlery to utensils organized and easily accessible.