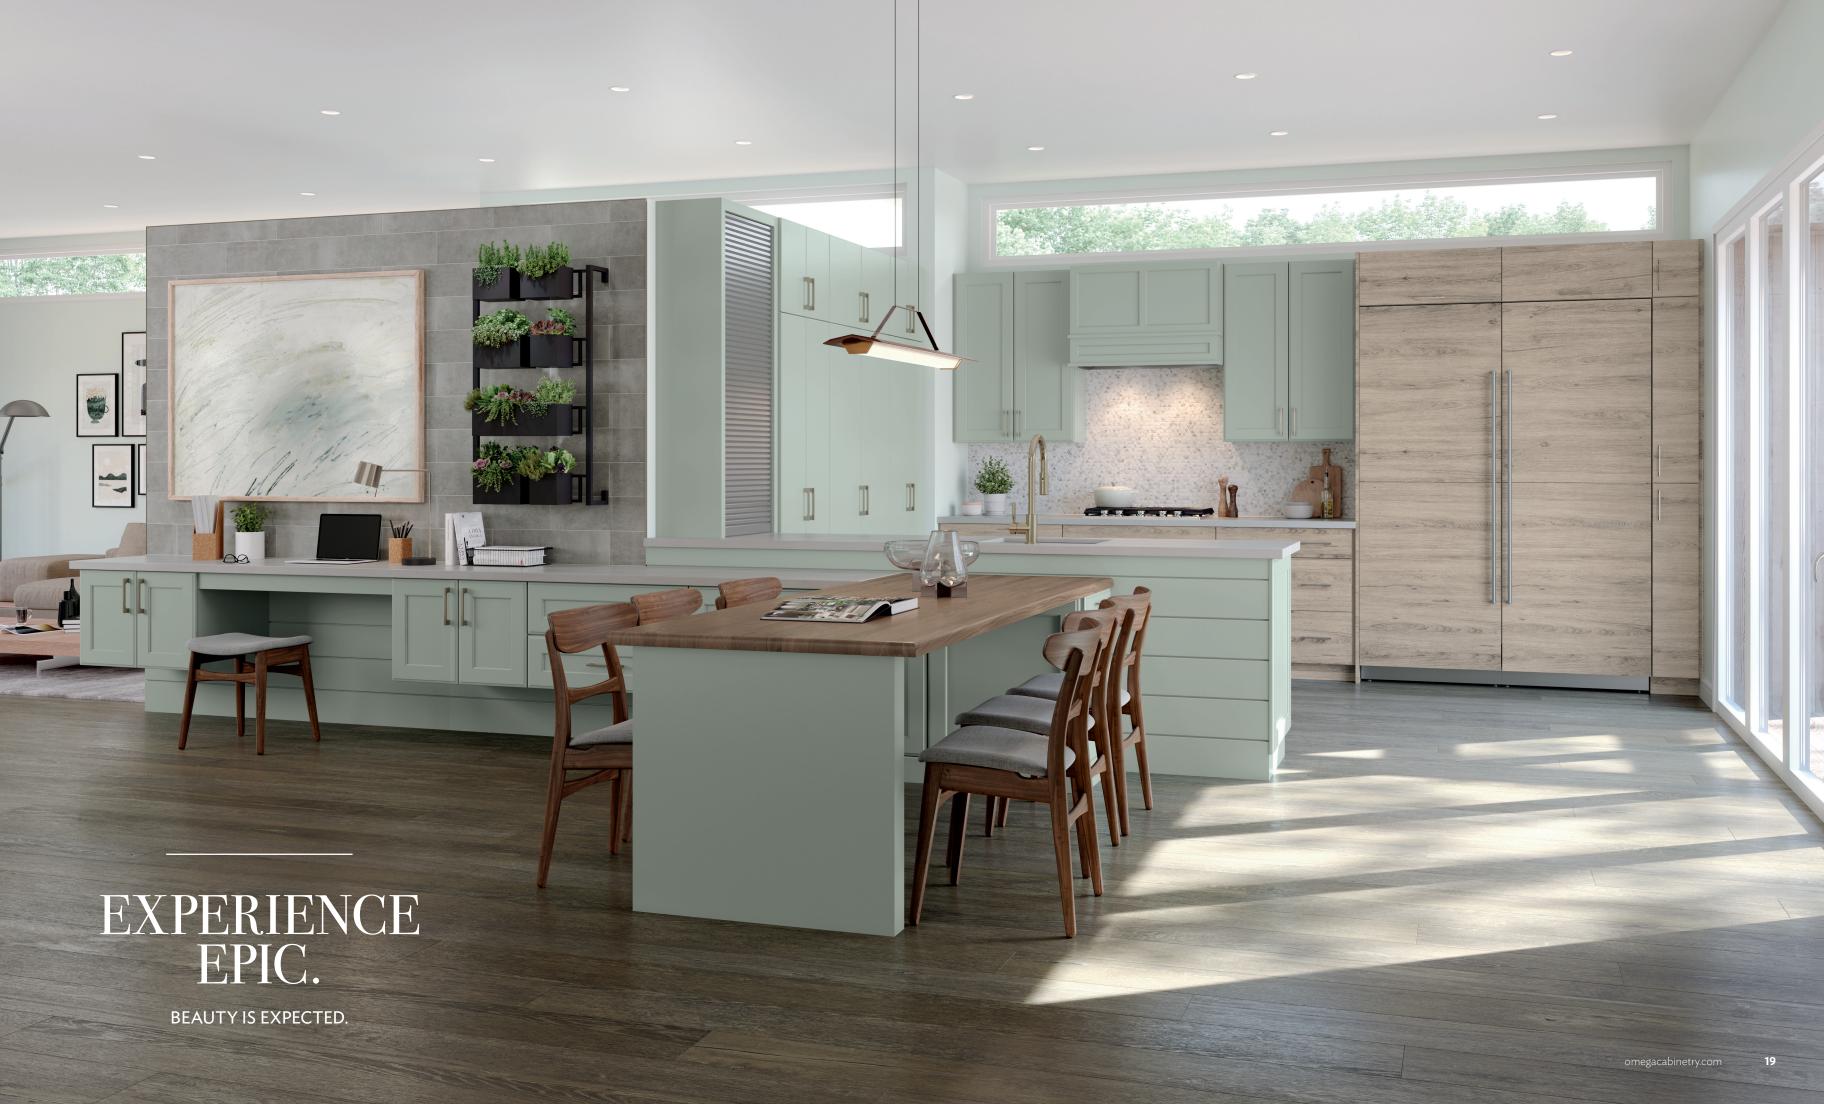

ersonality. Omega's Battleship creates a coolly composed backdrop for virtually any color you could fathom—creating a living space as unique as you.

Count on your Omega Designer to guide you in partnering your perfect finish and door style combinations for a look that lives to your lifestyle.





### MIXED MEDIA.

MEET AT THE INTERSECTION OF SMOOTH STYLE AND URBAN TEXTURE.





style NELLA species TEXTURED LAMINATE finish OLD BARN & PEREGRINE

style VAIL species MAPLE finish CUSTOM PAINT Catch an urban vibe in this decidedly modern mix of materials. Textured laminate cabinetry adds high tactile touch paired with easy-care sensibility. The vibrant custom deep teal hue plays coolly with contemporary stainless steel elements—for a look that engages the senses in a room built for relaxing.







style HARVEY species MAPLE finish MAHO BAY & WHIMSY

style DESOTO species MAPLE finish MAHO BAY

style NASH species TEXTURED LAMINATE finish GUST

A serene and peaceful place to cook, entertain and work! Maho bay and biophilic design encourages the connection between humans and nature.



### MODERN MANTRA.

A CANTICLE OF TEXTURE AND TECHNIQUE.







style TUNISIA species MAPLE finish CUSTOM PAINT

style TUNISIA species QUARTERSAWN OAK

finish CERUSE NATURAL

What was old is new again, bringing texture and technique to the forefront of today's good looks. Quartersawn Oak enjoys renewed popularity, particularly when paired with the age-old finish technique, known as Cerused, for a thoroughly modern mantra.







style ARTESIA species MAPLE finish PUREWHITE

style ARTESIA species MAP