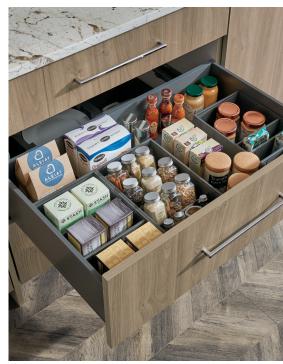

### top image SPICE DRAWER

No more searching behind rows of spices to find just the one you need. Store with sensibility and style.

bottom image UTENSIL DIVIDER utensil dividers keep a variety of items from cutlery to utensils organized and easily accessible.

## top image

INSERT FOR DEEP DRAWERS, 7" HIGH 2-Deep Drawers Inserts 1-Deep Drawer Insert with Spice Tray