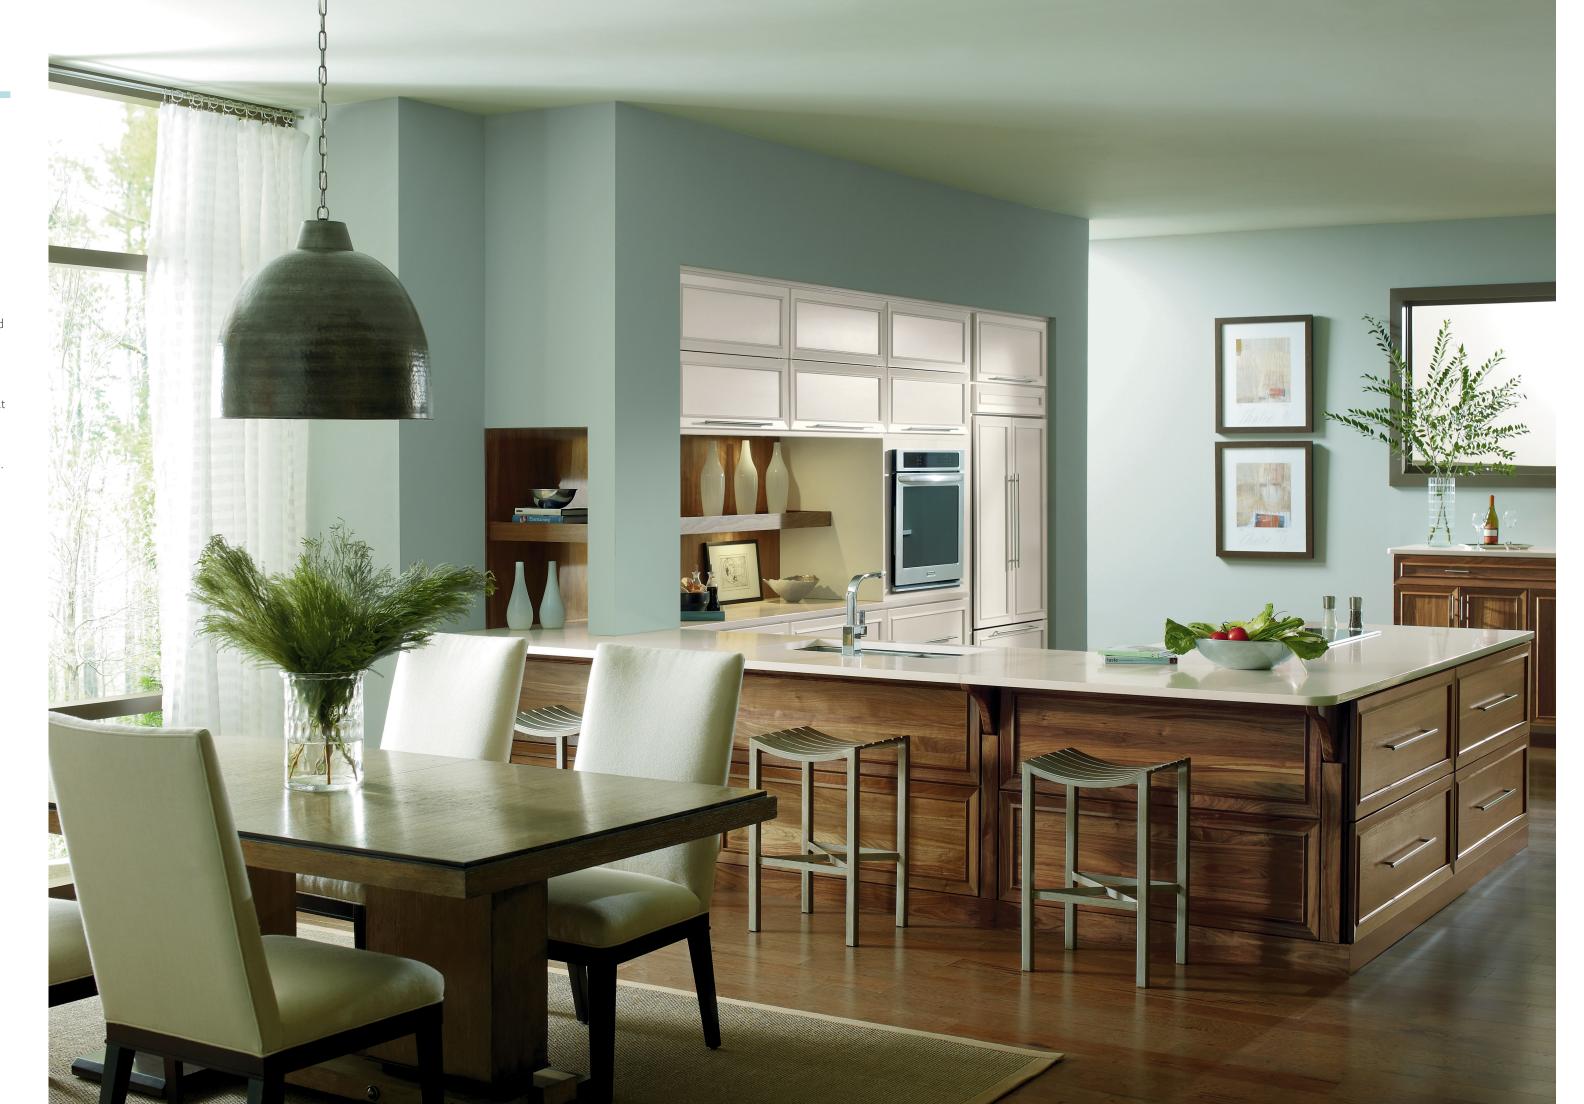

### MIXED MEDIA.

MEET AT THE INTERSECTION OF SMOOTH STYLE AND URBAN TEXTURE.

style NELLA species TEXTURED LAMINATE finish OLD BARN & PEREGRINE

style VAIL species MAPLE finish CUSTOM PAINT Catch an urban vibe in this decidedly modern mix of materials. Textured laminate cabinetry adds high tactile touch paired with easy-care sensibility. The vibrant custom deep teal hue plays coolly with contemporary stainless steel elements—for a look that engages the senses in a room built for relaxing.