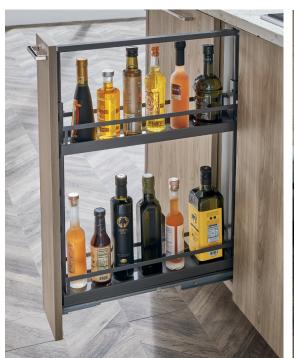

# bottom image

BASE CABINET STORAGE PULL-OUT Small but mighty. Our slim pull-out makes the most of minimal space, perfect for spices, oils and other cooking essentials.