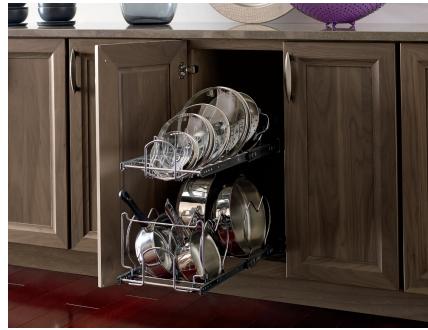

top image BASE BLIND PULL-OUT

Wasted corner no more! Make the most of an awkward space, while keeping it easily accessible.

bottom image TWO TIERED ORGANIZER Clean and crisp, our metal pan and lid rack efficiently stores cookware and ensures that lids aren't lost!