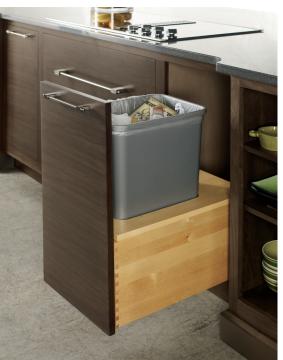

top image BASE WASTEBASKET A perfect solution for a secondary sink area, or anywhere you might generate a small amount of garbage.

bottom image CUSTOM CONFIGURATION Keeping taller items corralled couldn't be more fashionable in this custom-designed piece.