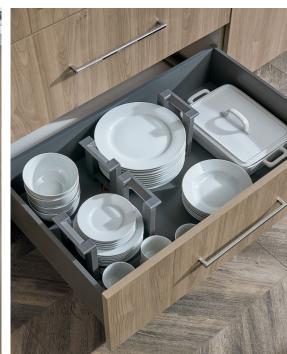

# bottom image

INSERT FOR DEEP DRAWERS, 7" HIGH 2-Removeable Plate Holders

**73** 

top image BLIND CORNER WITH LEMANS SWING-OUT Wasted corner no more! Make the most of an awkward space, while keeping it easily accessible.