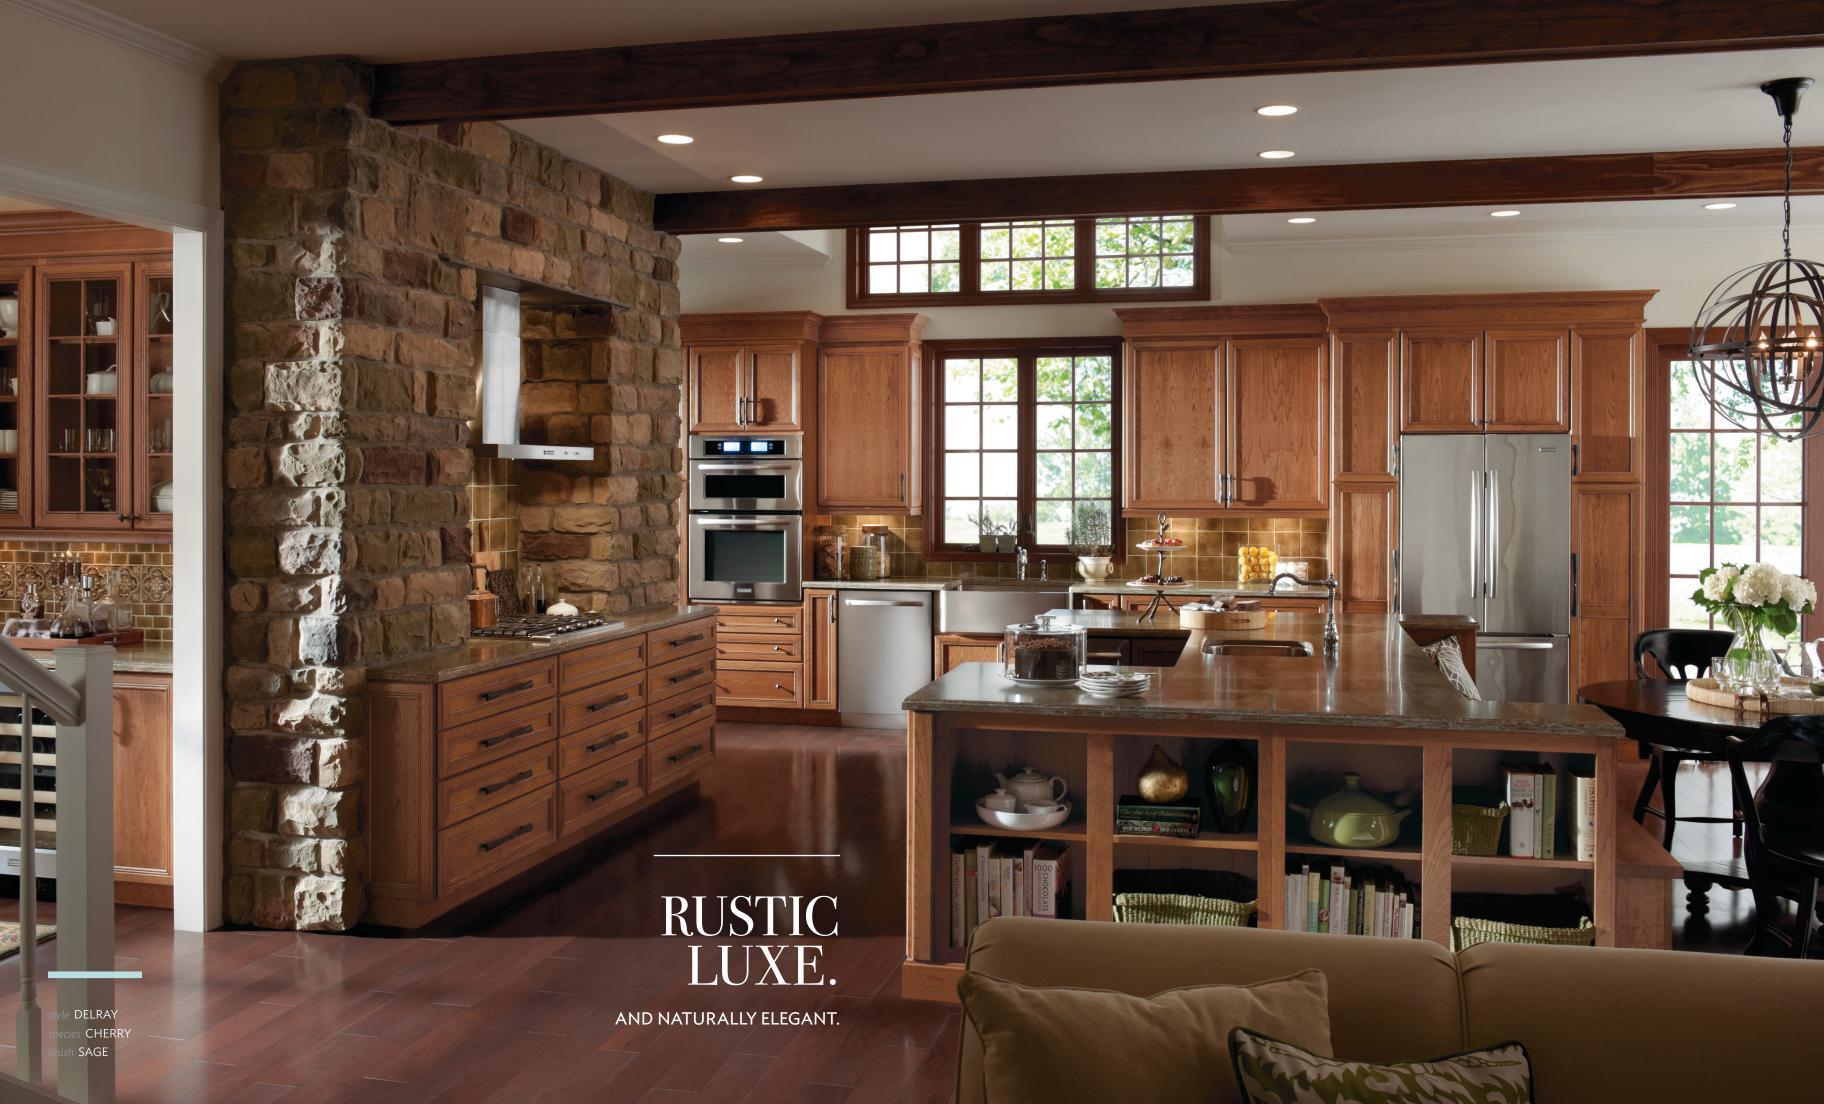

style RENNER species MAPLE finish PURE WHITE

style RENNER BEADED INSET species MAPLE finish CUSTOM PAINTS Live artfully in the curated home. Omega's attention to detail and custom colors mixed to your preference coincide with a lifestyle of practiced ease.

The look of effortless elegance is made from attention to detail and expert craftsmanship—much goes on behind the scenes. Count on Omega to create a lifestyle of tasteful beauty, perfect for your lovely home.