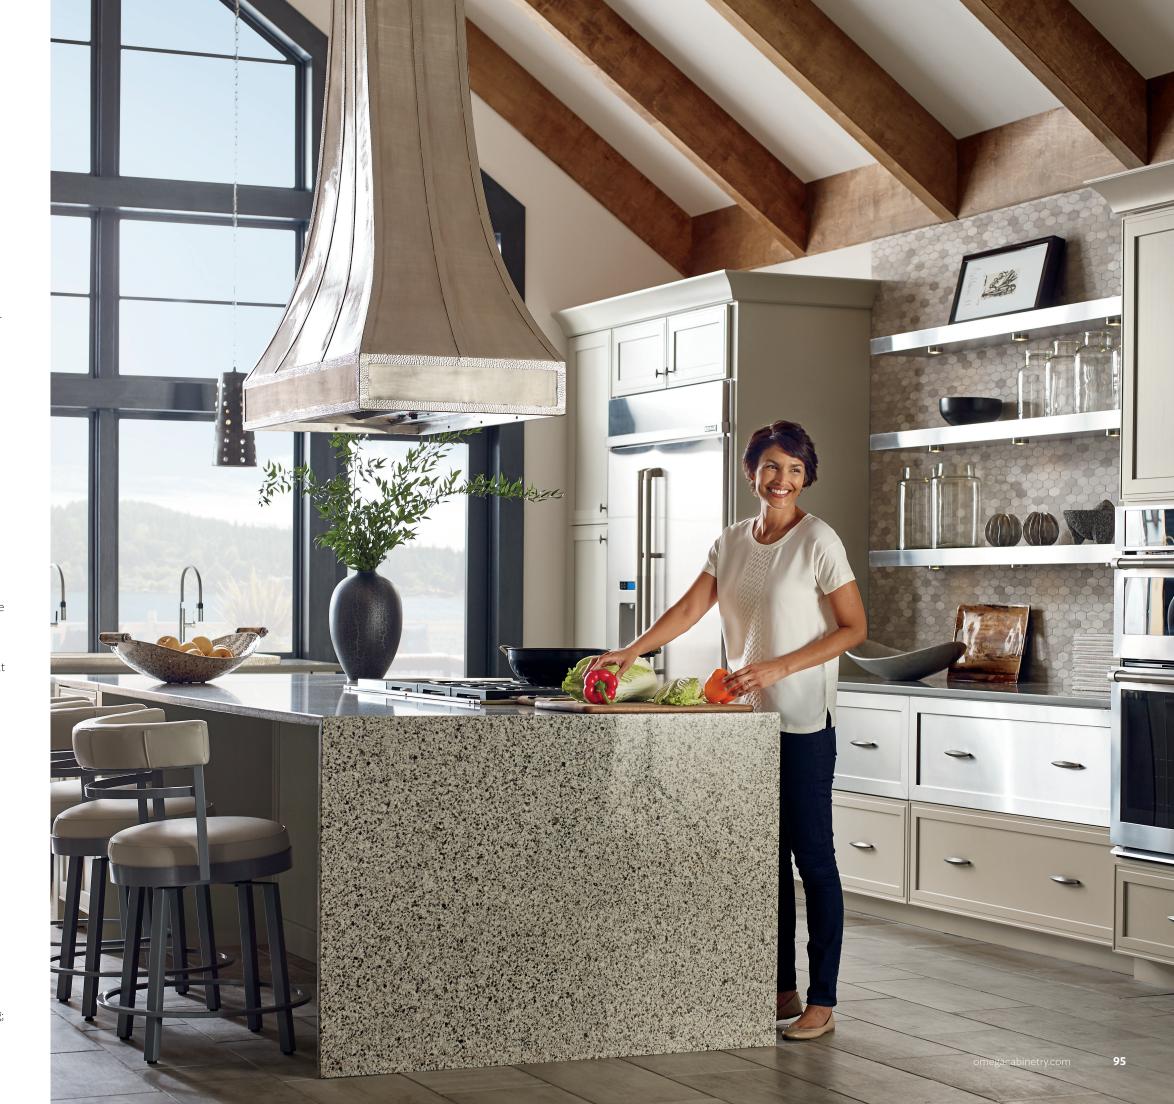

### **INTRODUCTION:**

P. 2-5, 95: Lyssa Maple Custom Paint and Tarin Walnut Ceruse Gray. Framed cabinetry with full overlay door detail; stainless steel drawers; open shelving