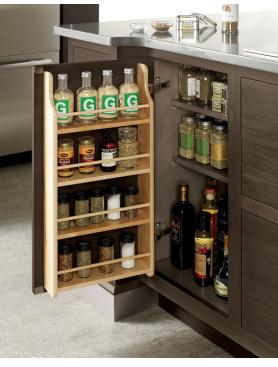

top image SPICE SHELF You choose what and where. Place our spice shelf right where you need it most,

keeping chosen items close at hand.

bottom image LIFT UP BI-FOLD DOOR

Up, up and away. Our bi-fold door glides upward, leaving contents visible and easily accessible to you.