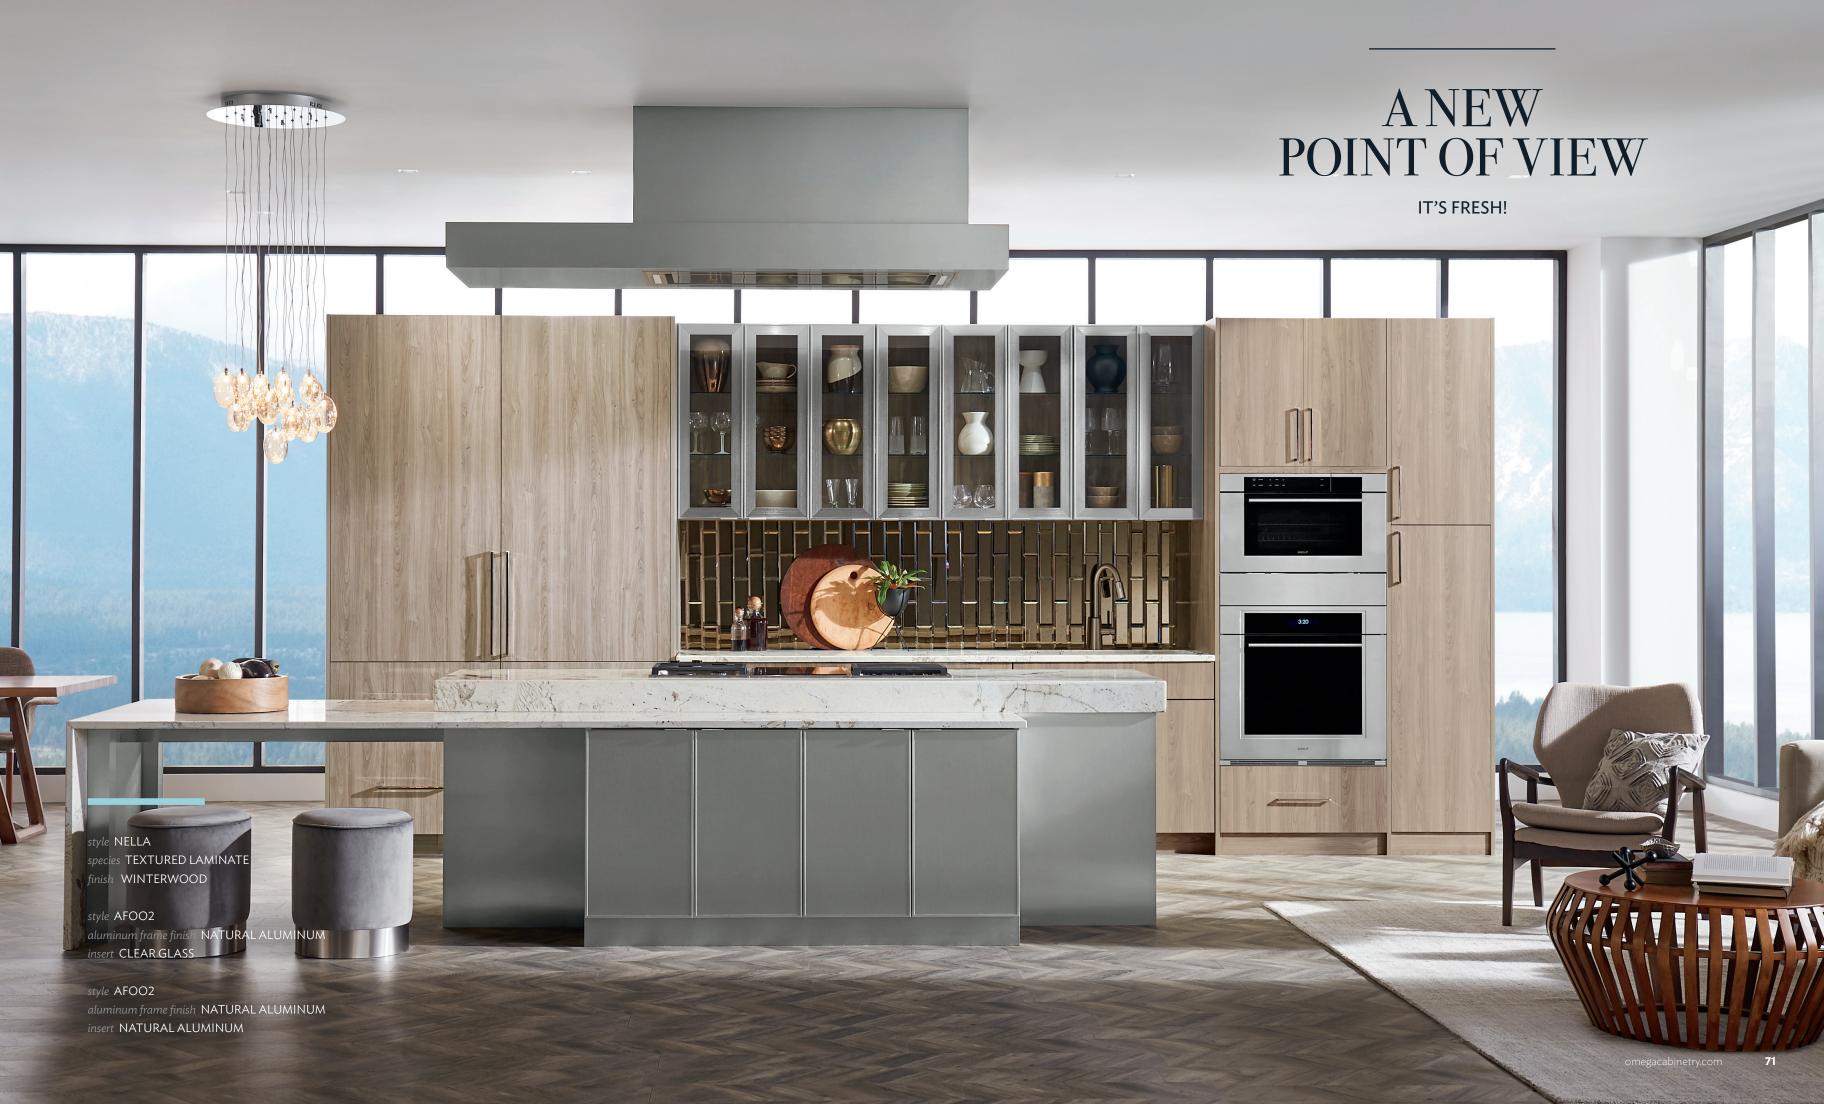

### MIXED MEDIA.

MEET AT THE INTERSECTION OF SMOOTH STYLE AND URBAN TEXTURE.

style NELLA species TEXTURED LAMINATE finish OLD BARN & PEREGRINE

style VAIL species MAPLE finish CUSTOM PAINT Catch an urban vibe in this decidedly modern mix of materials. Textured laminate cabinetry adds high tactile touch paired with easy-care sensibility. The vibrant custom deep teal hue plays coolly with contemporary stainless steel elements—for a look that engages the senses in a room built for relaxing.

## TIDY ROOM. TIDY MIND:

P. 66-69: Framed cabinetry with specie-matched interior accessories; P. 70-73 and FRONT COVER: Full Access Cabinetry with custom appliance panels and a complete suite of storage and organization products; P. 74-77: Full Access cabinetry, integral lighting, peninsula; P. 78-81: Full Access cabinetry paired with inset cabinetry, dual color combination, stainless steel drawers, stainless steel doors, open shelving, integral lighting; P. 82-85: Framed cabinetry with full overlay styling, open shelving, integral lighting