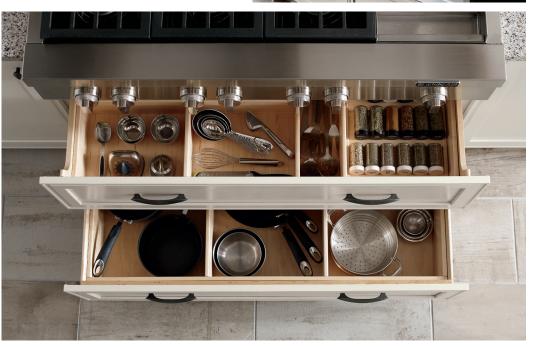

## top image

INSERT FOR DEEP DRAWERS, 7" HIGH 2-Deep Drawers Inserts 1-Deep Drawer Insert with Spice Tray

# bottom image

INSERT FOR DEEP DRAWERS, 7" HIGH 2-Removeable Plate Holders

**73** 

top image BLIND CORNER WITH LEMANS SWING-OUT Wasted corner no more! Make the most of an awkward space, while keeping it easily accessible.