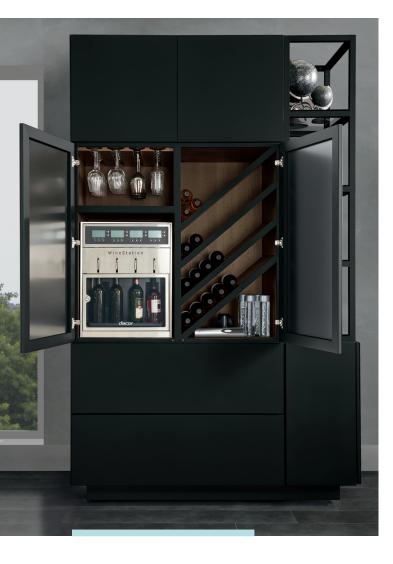

top image WOOD BREAD DRAWER Everyday or artisan style. Keep breads fresh in our bread storage drawer.

bottom image WINE CABINET Simply designed and smart looking is one straightforward solution for wine storage.