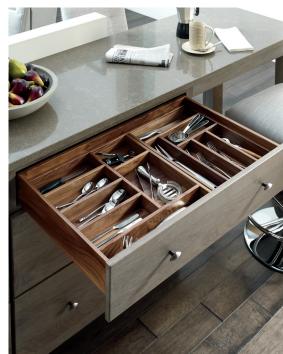

### top image SPICE DRAWER

No more searching behind rows of spices to find just the one you need. Store with sensibility and style.

bottom image UTENSIL DIVIDER utensil dividers keep a variety of items from cutlery to utensils organized and easily accessible.