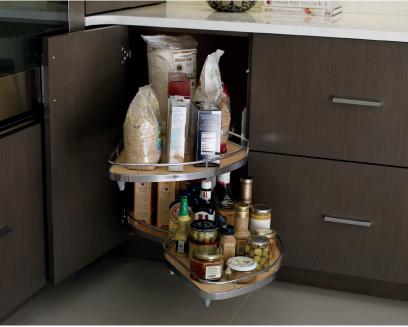

### top image

BASE CABINET STORAGE PULL-OUT Sleek metal shelving attached to the door offers good looks and ease of accessibility.

# bottom image

BASE CABINET STORAGE PULL-OUT WITH
STORAGE PULLOUT BOX SET 1
Multi-tasking made easy with a handy add-on kit

Multi-tasking made easy with a handy add-on kit consisting of removable storage boxes and knife block.