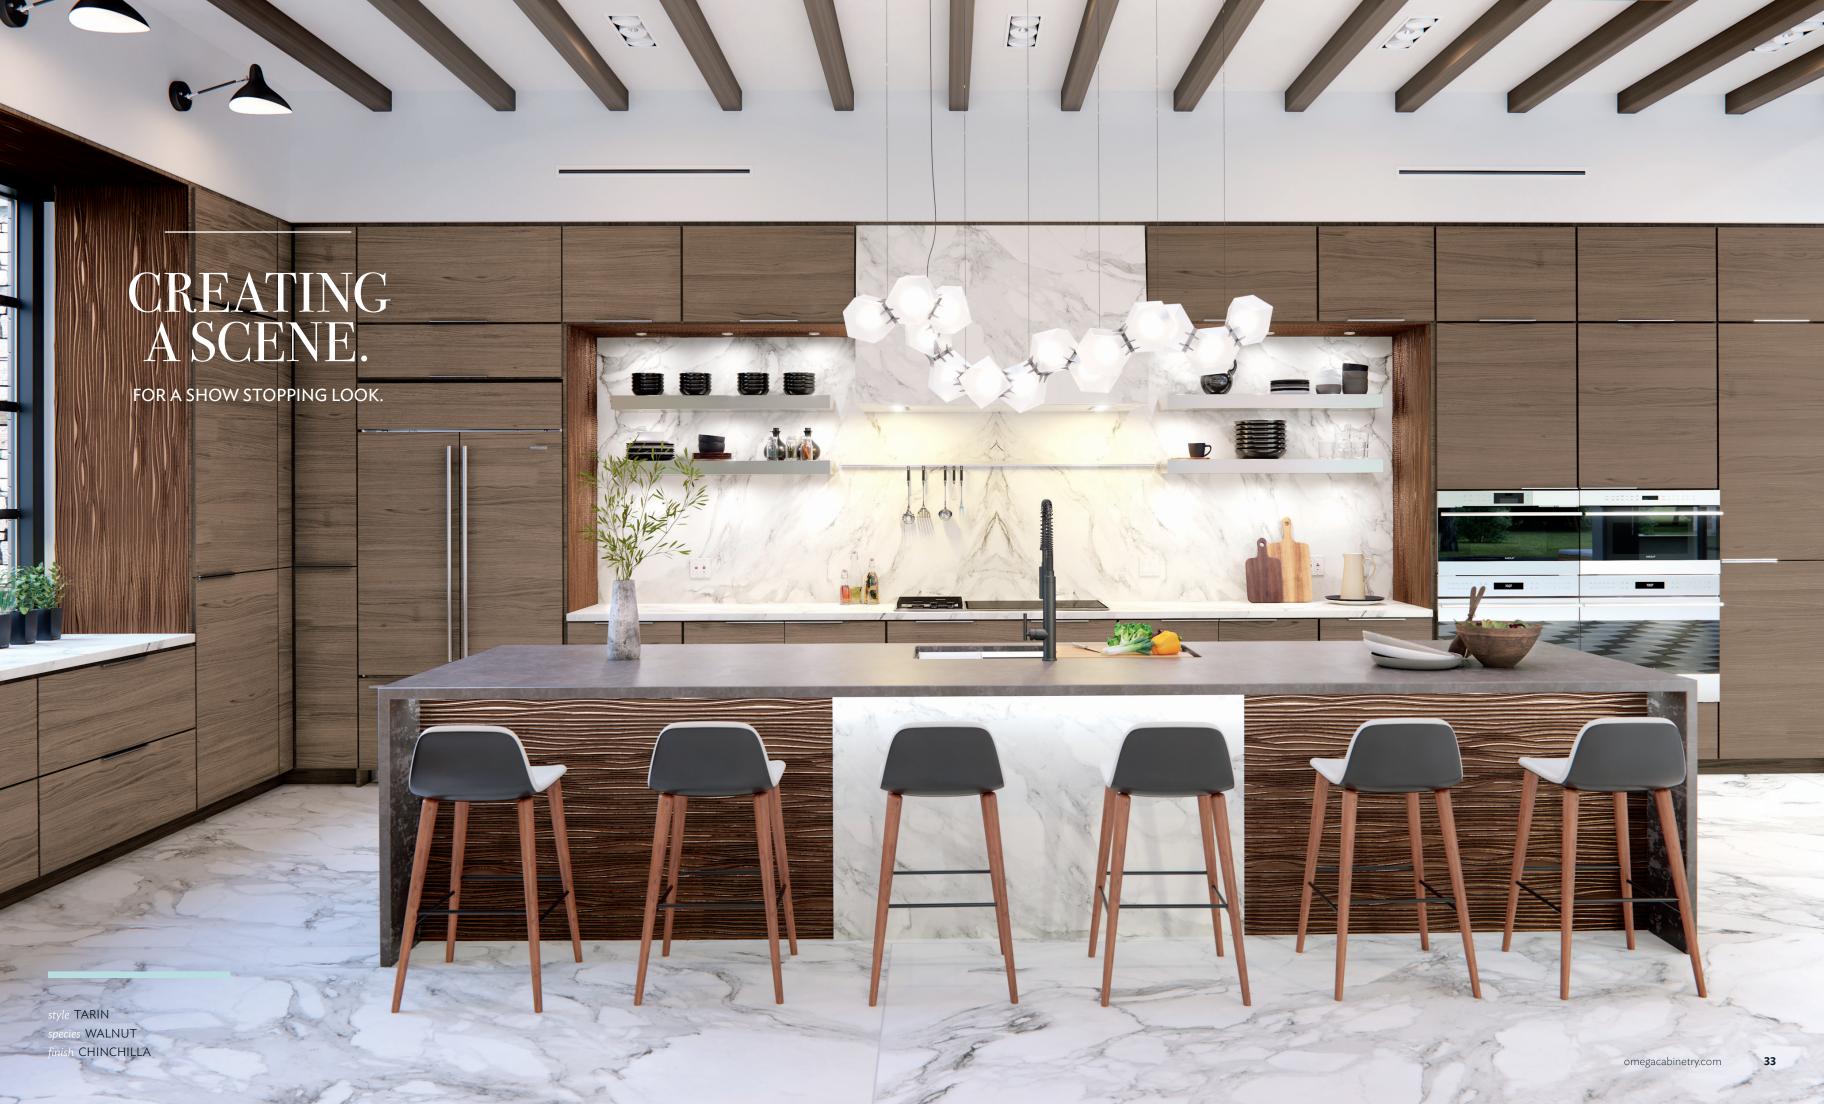

style TARIN species WALNUT finish SMOKEY HILLS & PORCH SWING

Start to finish, beginning to end and designed for intentional living. Modern styling doesn't mince words and seamlessly dovetails with the events of your day. Smooth woods and contrasting finishes enhance without overpowering, resulting in a streamlined silhouette—allowing the focus to rest on what is most important. You.

# STYLE. SAY WHO YOU ARE:

P. 32-33: Full Access cabinetry, open shelving; P. 34-37: Framed cabinetry with full overlay styling, decorative glass doors, custom wine cooler panel; P. 38-39: Framed cabinetry with full overlay styling, open shelving, dual color combination, integral lighting, peninsula; P. 40-41: Framed cabinetry with full overlay styling, open shelving, glass doors, island, integral lighting, bench seating; P. 42-43: Framed Cabinetry, mixing raised and flat panel doors in two finishes. Base cabinets have heirloom technique, glass door cabinets feature contrasting back; P. 44-45: Full Access cabinetry, open shelving