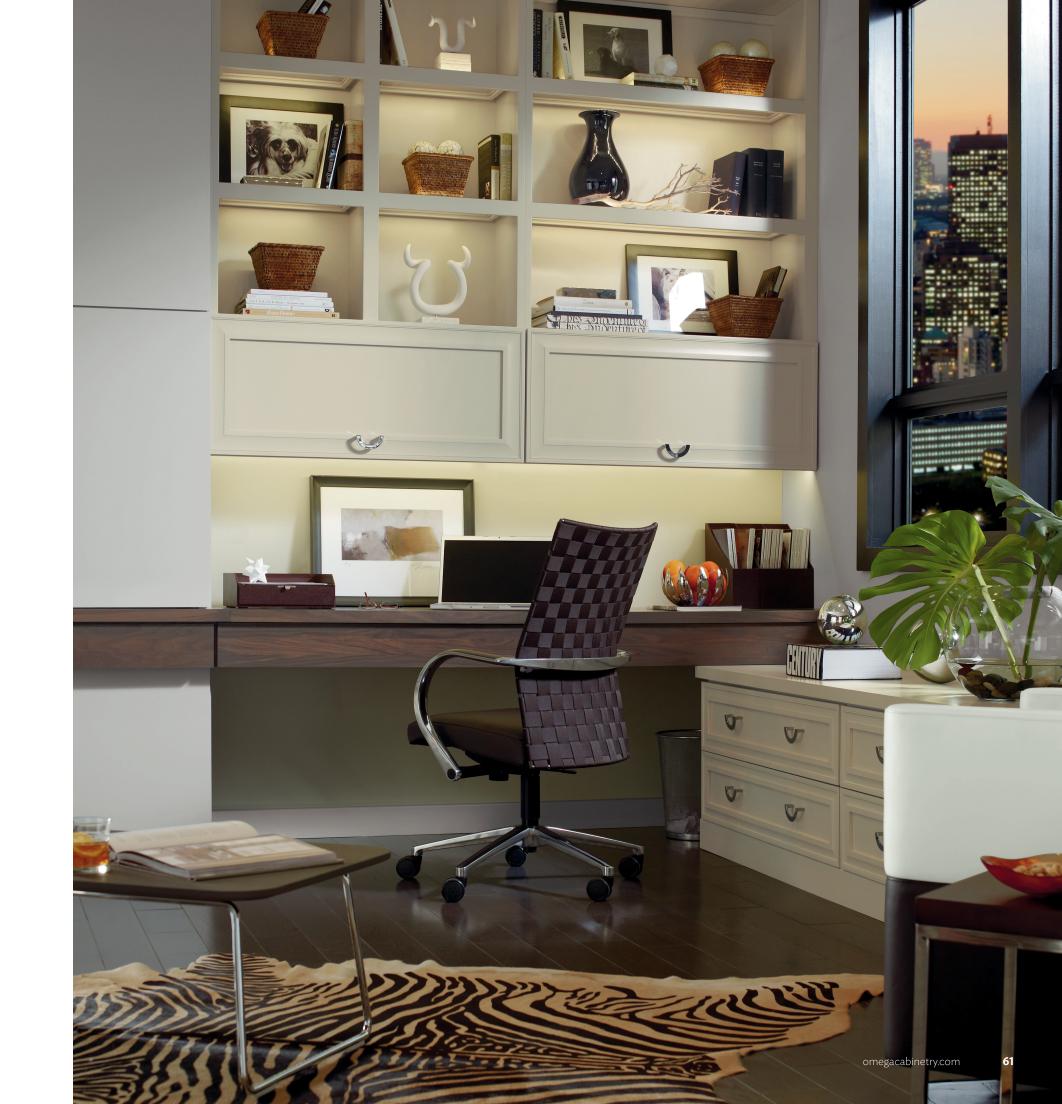

### VERSATILE BEAUTY.

AND CUSTOMIZED FOR YOU.

style PERIN species MAPLE finish CUSTOM PAINT

style DESOTO species MAPLE finish DOVE

style DESOTO species WALNUT finish RIVERBED

Bask in our custom touches to clear the clutter, allowing you to focus on the present. Whether it's visual clutter, absolved by clean lines and fluid design; or literal clutter, eliminated by custom drawers and shelving built to your specific needs—stylish solutions and versatile beauty is yours for the asking.

Your Omega Designer will lead your project fluidly, with their ability to coordinate your specific needs, translating them into beautiful and functional pieces for your home.