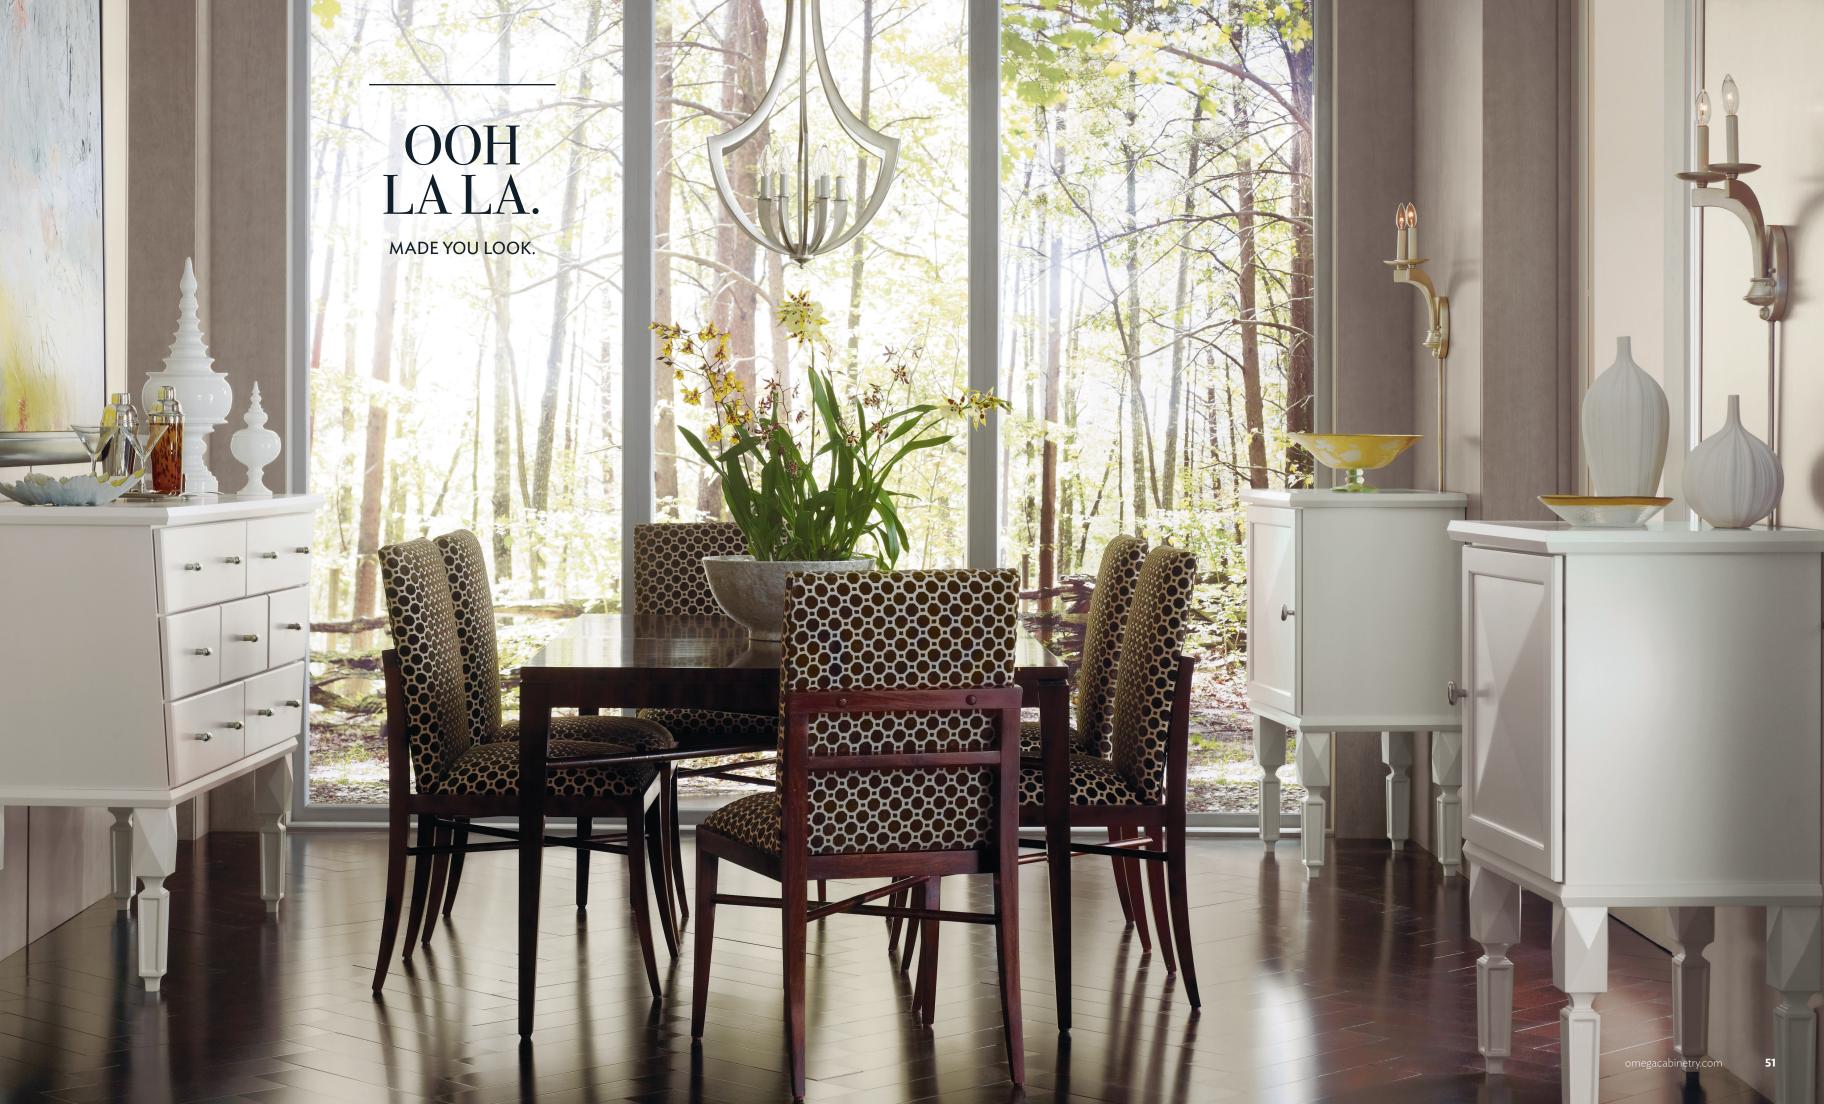

style RIFF species MAPLE finish PEARL

style RIFF species WALNUT finish NATURAL

Same. Only different. A single element becomes multi-faceted when treated in an entirely different way. Case in point: Omega's Pearl is the perfect backdrop for an exclusive look at the tone and texture of walnut. Both on the same door style, rendering a total transformation.