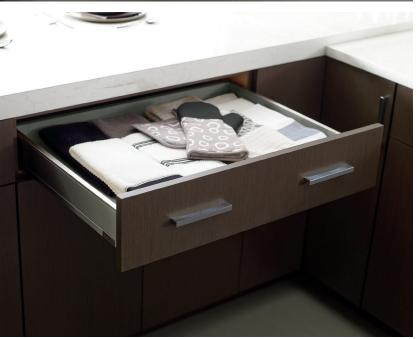

top image PULL-OUT IRONING BOARD

Our tucked away ironing board is perfect for small spaces,
or just because you can. Who wouldn't want one?

bottom image WALL PULL-OUT
Easily accessible from both sides, our pull-out shelf brings items right to you.