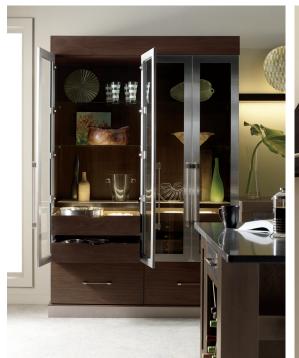

### VERSATILE BEAUTY.

AND CUSTOMIZED FOR YOU.

style PERIN species MAPLE finish CUSTOM PAINT

style DESOTO species MAPLE finish DOVE

style DESOTO species WALNUT finish RIVERBED

Bask in our custom touches to clear the clutter, allowing you to focus on the present. Whether it's visual clutter, absolved by clean lines and fluid design; or literal clutter, eliminated by custom drawers and shelving built to your specific needs—stylish solutions and versatile beauty is yours for the asking.