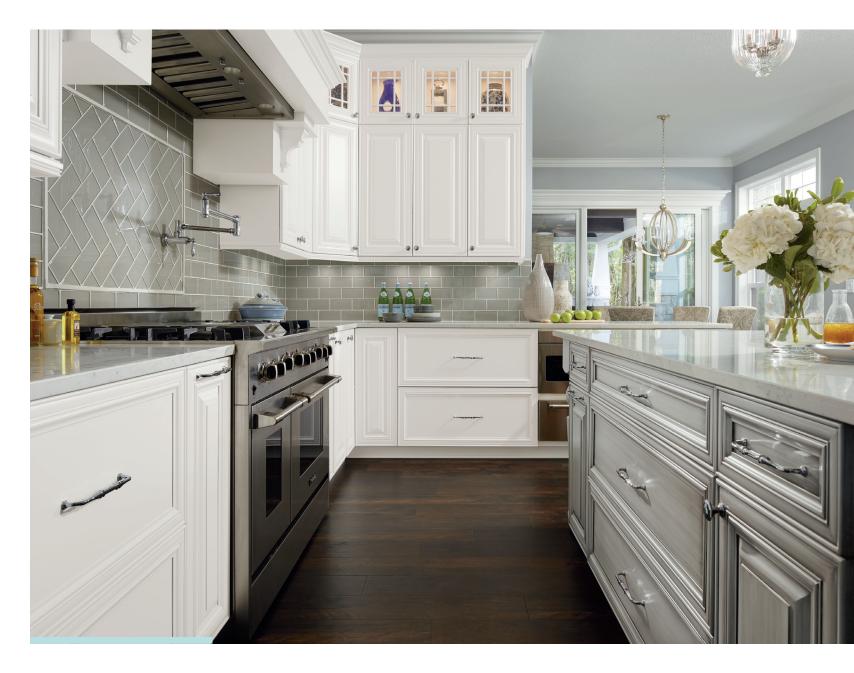

## TIDY ROOM. TIDY MIND:

P. 66-69: Framed cabinetry with specie-matched interior accessories; P. 70-73 and FRONT COVER: Full Access Cabinetry with custom appliance panels and a complete suite of storage and organization products; P. 74-77: Full Access cabinetry, integral lighting, peninsula; P. 78-81: Full Access cabinetry paired with inset cabinetry, dual color combination, stainless steel drawers, stainless steel doors, open shelving, integral lighting; P. 82-85: Framed cabinetry with full overlay styling, open shelving, integral lighting