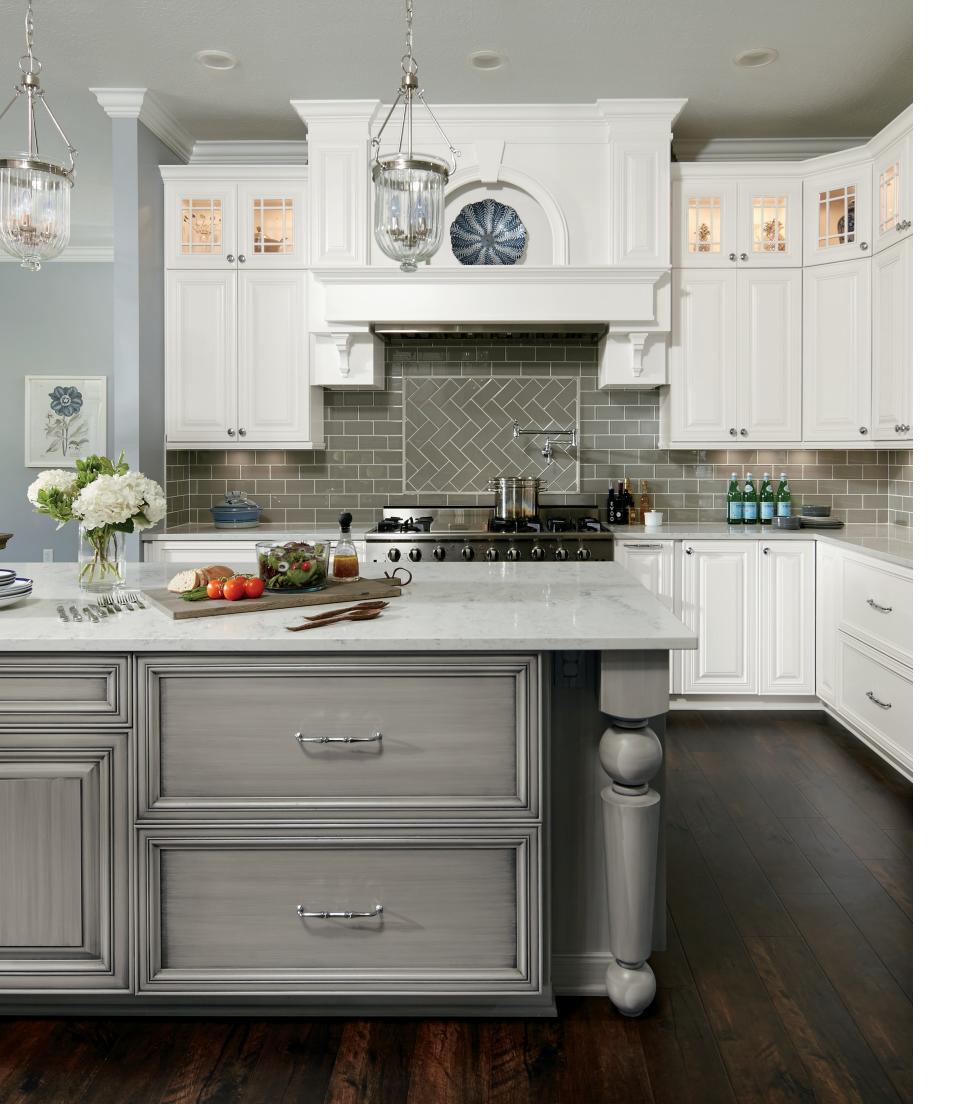

style DENISON species MAPLE

finish technique HEIRLOOM BLACK

style DENISON species MAPLE

finish PEARL & PORCH SWING

With a nod to the past—yet firmly rooted in the present—details make all the difference. Two door styles plus three cabinet finishes equals a chart topping design trend. Good looks and state-of-the-art appliances add to the bottom line for a room where everyone longs to linger.